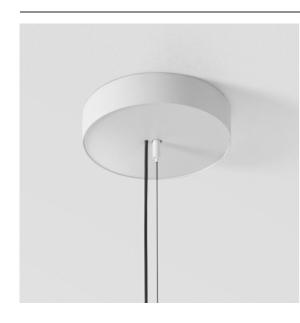

| Date     |
|----------|
| Customer |
| Project  |
| Туре     |

Power Feed and Suspension Canopy Surface Round Extruded DALI DI (Incl. Suspension Cable 2000) Grey White Matt

| (137<br>Ø 170 |  |
|---------------|--|
|---------------|--|