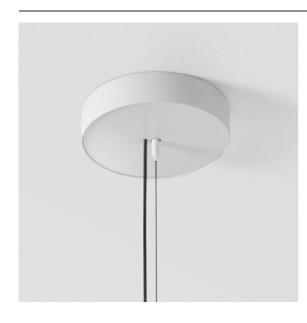

| Date     |
|----------|
| Customer |
| Project  |
| Туре     |

Power Feed and Suspension Canopy Surface Round Extruded 1-10V DI (Incl. Suspension Cable 2000) Grey White

Matt

| Specifications                  |                  |
|---------------------------------|------------------|
| Material                        | 13523336         |
| Lamp Included                   | No               |
| Number of Light<br>Sources      | 0                |
| Electrical Class                | I                |
| IP Rating                       | 20               |
| Glow wire rating (°C)           | 960              |
| Dimming Protocol                | 1-10V            |
| Indoor/Outdoor                  | Indoor           |
| Application                     | Ceiling          |
| Mounting                        | Surface          |
| Adjustability                   | Not Applicable   |
| Primary Colour & Primary Finish | Grey White, Matt |
| Gross weight (g)                | 770.0            |