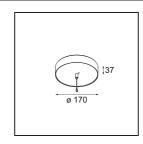

| Date     |
|----------|
| Customer |
| Project  |
| Туре     |

Power Feed and Suspension Canopy Surface Round Extruded 1-10V DI (Incl. Suspension Cable 2000) Grey White

Matt

| Specifications                  |                  |
|---------------------------------|------------------|
| Material                        | 13523336         |
| Lamp Included                   | No               |
| Number of Light<br>Sources      | 0                |
| Electrical Class                | I                |
| IP Rating                       | 20               |
| Glow wire rating (°C)           | 960              |
| Dimming Protocol                | 1-10V            |
| Indoor/Outdoor                  | Indoor           |
| Application                     | Ceiling          |
| Mounting                        | Surface          |
| Adjustability                   | Not Applicable   |
| Primary Colour & Primary Finish | Grey White, Matt |
| Gross weight (g)                | 770.0            |