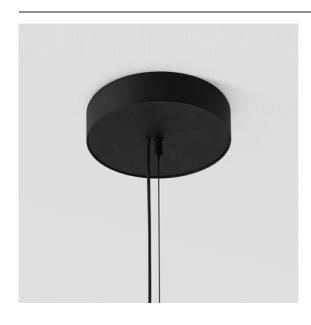

| Date     |
|----------|
| Customer |
| Project  |
| Туре     |

Power Feed and Suspension Canopy Surface Round Extruded 1-10V DI (Incl. Suspension Cable 2000) Black
Structure

Gross weight (g)

770.0

| Specifications                  |                  |
|---------------------------------|------------------|
| Material                        | 13523332         |
| Lamp Included                   | No               |
| Number of Light<br>Sources      | 0                |
| Electrical Class                | I                |
| IP Rating                       | 20               |
| Glow wire rating (°C)           | 960              |
| Dimming Protocol                | 1-10V            |
| Indoor/Outdoor                  | Indoor           |
| Application                     | Ceiling          |
| Mounting                        | Surface          |
| Adjustability                   | Not Applicable   |
| Primary Colour & Primary Finish | Black, Structure |