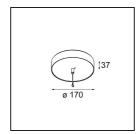

| Date     |
|----------|
| Customer |
| Project  |
| Туре     |

Power Feed and Suspension Canopy Surface Round Extruded 1-10V DI (Incl. Suspension Cable 2000) Black
Structure

Gross weight (g)

770.0

| Specifications                  |                  |
|---------------------------------|------------------|
| Material                        | 13523332         |
| Lamp Included                   | No               |
| Number of Light<br>Sources      | 0                |
| Electrical Class                | I                |
| IP Rating                       | 20               |
| Glow wire rating (°C)           | 960              |
| Dimming Protocol                | 1-10V            |
| Indoor/Outdoor                  | Indoor           |
| Application                     | Ceiling          |
| Mounting                        | Surface          |
| Adjustability                   | Not Applicable   |
| Primary Colour & Primary Finish | Black, Structure |