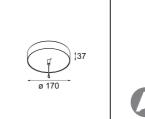

Specifications

| Specifications                     | -                |  |
|------------------------------------|------------------|--|
| Material                           | 13523236         |  |
| Lamp Included                      | No               |  |
| Number of Light<br>Sources         | 0                |  |
| Electrical Class                   |                  |  |
| IP Rating                          | 20               |  |
| Glow wire rating (°C)              | 960              |  |
| Dimming Protocol                   | Trailing Edge    |  |
| Indoor/Outdoor                     | Indoor           |  |
| Application                        | Ceiling          |  |
| Mounting                           | Surface          |  |
| Adjustability                      | Not Applicable   |  |
| Primary Colour &<br>Primary Finish | Grey White, Matt |  |
| Gross weight (g)                   | 770.0            |  |