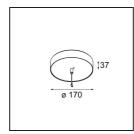

| Date     |
|----------|
| Customer |
| Project  |
| Туре     |

Power Feed and Suspension Canopy Surface Round Extruded Trailing Edge DI 500mA (Incl. Suspension Cable 2000) Black Structure

## Specifications

| Material                        | 13523232         |
|---------------------------------|------------------|
| Lamp Included                   | No               |
| Number of Light<br>Sources      | 0                |
| Electrical Class                | 1                |
| IP Rating                       | 20               |
| Glow wire rating (°C)           | 960              |
| Dimming Protocol                | Trailing Edge    |
| Indoor/Outdoor                  | Indoor           |
| Application                     | Ceiling          |
| Mounting                        | Surface          |
| Adjustability                   | Not Applicable   |
| Primary Colour & Primary Finish | Black, Structure |
| Gross weight (g)                | 770.0            |