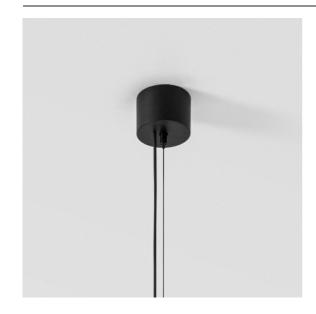

| Date     |  |
|----------|--|
| Customer |  |
| Project  |  |
| Туре     |  |

Power Feed and Suspension Canopy Surface Round 2P Extruded DE (Incl. Suspension Cable 2000) Black Structure

| Specifications                     | Prends of<br>hume<br>and and and and and and and and and and |
|------------------------------------|--------------------------------------------------------------|
| Material                           | 13523132                                                     |
| Lamp Included                      | No                                                           |
| Number of Light<br>Sources         | 0                                                            |
| Electrical Class                   |                                                              |
| IP Rating                          | 20                                                           |
| Glow wire rating (°C)              | 960                                                          |
| Indoor/Outdoor                     | Indoor                                                       |
| Application                        | Ceiling                                                      |
| Mounting                           | Surface                                                      |
| Adjustability                      | Not Applicable                                               |
| Primary Colour &<br>Primary Finish | Black, Structure                                             |
| Gross weight (g)                   | 160.0                                                        |