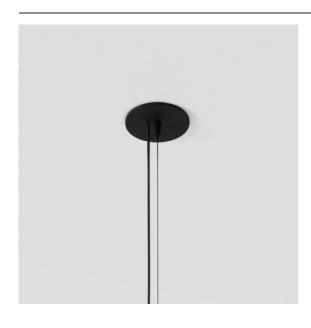

| Date     |  |
|----------|--|
| Customer |  |
| Project  |  |
| Туре     |  |

Power Feed and Suspension Canopy Semi-Recessed Round 2P Extruded DE (Incl. Suspension Cable 2000) Black
Structure

| Specifications                  |                  |
|---------------------------------|------------------|
| Material                        | 13523032         |
| Lamp Included                   | No               |
| Number of Light<br>Sources      | 0                |
| Electrical Class                | III              |
| IP Rating                       | 20               |
| Glow wire rating (°C)           | 960              |
| Indoor/Outdoor                  | Indoor           |
| Application                     | Ceiling          |
| Mounting                        | Semi-Recessed    |
| Cut-out size (mm)               | ø54              |
| Mounting depth (mm)             | 50.0             |
| Adjustability                   | Not Applicable   |
| Primary Colour & Primary Finish | Black, Structure |
| Gross weight (g)                | 155.0            |