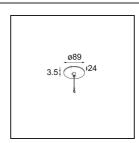

| Date     |  |
|----------|--|
| Customer |  |
| Project  |  |
| Туре     |  |

Power Feed and Suspension Canopy Semi-Recessed Round 2P Extruded DE (Incl. Suspension Cable 2000) Black
Structure

| Specifications                  |                  |
|---------------------------------|------------------|
| Material                        | 13523032         |
| Lamp Included                   | No               |
| Number of Light<br>Sources      | 0                |
| Electrical Class                | III              |
| IP Rating                       | 20               |
| Glow wire rating (°C)           | 960              |
| Indoor/Outdoor                  | Indoor           |
| Application                     | Ceiling          |
| Mounting                        | Semi-Recessed    |
| Cut-out size (mm)               | ø54              |
| Mounting depth (mm)             | 50.0             |
| Adjustability                   | Not Applicable   |
| Primary Colour & Primary Finish | Black, Structure |
| Gross weight (g)                | 155.0            |