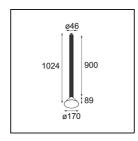

| $\alpha$ |      | C·        |  |
|----------|------|-----------|--|
| 7        | neci | fications |  |
| ໆ,       |      | 1000000   |  |

| Material                               | 13520836                                                                          |
|----------------------------------------|-----------------------------------------------------------------------------------|
| Light Source Type                      | LED                                                                               |
| LED Type                               | BRIDGELUX WARMDIM 6W                                                              |
| LED technology                         | LED COB                                                                           |
| CRI                                    | Min. 95                                                                           |
| Colour Temperature                     | 1800-3000K (Warm Dim)                                                             |
| Lifetime                               | L80B10 @50,000 Hours                                                              |
| Lamp Included                          | Yes                                                                               |
| Number of Light<br>Sources             | 1                                                                                 |
| CIE flux code                          | 97 100 100 100 83                                                                 |
| Binning (SDCM)                         | 3                                                                                 |
| Light Direction                        | Down                                                                              |
| Optic                                  | Reflector                                                                         |
| Measured beam angle                    | 47.3                                                                              |
| (°)                                    |                                                                                   |
| Input Voltage                          | Constant Current Driver Required                                                  |
| Electrical Class                       | III                                                                               |
| IP Rating                              | 20                                                                                |
| Glow wire rating (°C)                  | 960                                                                               |
| Indoor/Outdoor                         | Indoor                                                                            |
| Application                            | Ceiling                                                                           |
| Mounting                               | Suspended                                                                         |
| Adjustability                          | Not Applicable                                                                    |
| Distance to Lighted Object (m)         | 0,1                                                                               |
| Primary Colour & Primary Finish        | Grey White, Structure                                                             |
| Secondary Colour &<br>Secondary Finish | Grey White, Matt                                                                  |
| Gross weight (g)                       | 2365.0                                                                            |
| Drive current (mA)                     | 350                                                                               |
| Min. forward voltage (Vf)              | 15,5                                                                              |
| Max. forward voltage (Vf)              | 18,5                                                                              |
| Connected load (W)                     | 6,0                                                                               |
| Delivered lumens (Im)                  | 418                                                                               |
| Efficacy (Im/W)                        | 70                                                                                |
| Glare rating                           | 23                                                                                |
| Remark                                 | <ul><li>Suspension kit not included</li><li>Suspension kit not included</li></ul> |