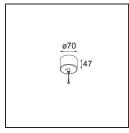

13523132 Power Feed and Suspension Canopy Surface Round 2P Extruded DE (Incl. Suspension Cable 2000) Black Structure
13523136 Power Feed and Suspension Canopy Surface Round 2P Extruded DE (Incl. Suspension Cable 2000) Grey White Structure