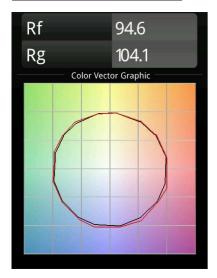

|
| Efficacy (Im/W)                        | 70                                                                                |
| Glare rating                           | 23                                                                                |
| Remark                                 | <ul><li>Suspension kit not included</li><li>Suspension kit not included</li></ul> |



## Extruded Suspended 46 900 1x LED 1800-3000K WD Flood DE Grey White Structure - Grey White Matt

- Longer suspension cable on request (standard length is 2 meter)
- When used in combination with Kompas Round Surface: Suspension Point for Kompas required.
- This is not a complete product. Suspension kit required.



## TM30 & CRI diagram





## Light distribution & beam diagram





## Installation Accessories



**13523632** Power Feed and Suspension Canopy Surface Round Extruded Trailing Edge DI 350mA (Incl. Suspension Cable 2000) Black Structure

**13523636** Power Feed and Suspension Canopy Surface Round Extruded Trailing Edge DI 350mA (Incl. Suspension Cable 2000) Grey White Matt



13523032 Power Feed and Suspension Canopy Semi-Recessed Round 2P Extruded DE (Incl. Suspension Cable 2000) Black Structure
13523036 Power Feed and Suspension Canopy Semi-Recessed Round 2P Extruded DE (Incl. Suspension Cable 2000) Grey White Matt



13523132 Power Feed and Suspension Canopy Surface Round 2P Extruded DE (Incl. Suspension Cable 2000) Black Structure
13523136 Power Feed and Suspension Canopy Surface Round 2P Extruded DE (Incl.