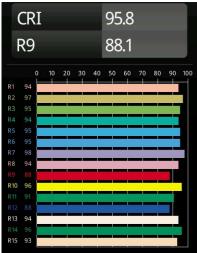

|
| Efficacy (Im/W)                        | 70                                                                                |
| Glare rating                           | 23                                                                                |
| Remark                                 | <ul><li>Suspension kit not included</li><li>Suspension kit not included</li></ul> |



## Extruded Suspended 46 900 1x LED 1800-3000K WD Flood DE Grey White Structure - Grey White Matt

- Longer suspension cable on request (standard length is 2 meter)
- When used in combination with Kompas Round Surface: Suspension Point for Kompas required.
- This is not a complete product. Suspension kit required.



## TM30 & CRI diagram





## Light distribution & beam diagram





## Installation Accessories



**13523632** Power Feed and Suspension Canopy Surface Round Extruded Trailing Edge DI 350mA (Incl. Suspension Cable 2000) Black Structure

**13523636** Power Feed and Suspension Canopy Surface Round Extruded Trailing Edge DI 350mA (Incl. Suspension Cable 2000) Grey White Matt



13523032 Power Feed and Suspension Canopy Semi-Recessed Round 2P Extruded DE (Incl. Suspension Cable 2000) Black Structure
13523036 Power Feed and Suspension Canopy Semi-Recessed Round 2P Extruded DE (Incl. Suspension Cable 2000) Grey White Matt



13523132 Power Feed and Suspension Canopy Surface Round 2P Extruded DE (Incl. Suspension Cable 2000) Black Structure
13523136 Power Feed and Suspension Canopy Surface Round 2P Extruded DE (Incl. S