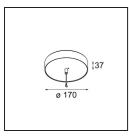

## Installation Accessories

**13523632** Power Feed and Suspension Canopy Surface Round Extruded Trailing Edge DI 350mA (Incl. Suspension Cable 2000) Black Structure

**13523636** Power Feed and Suspension Canopy Surface Round Extruded Trailing Edge DI 350mA (Incl. Suspension Cable 2000) Grey White Matt