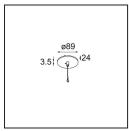

13523032 Power Feed and Suspension Canopy Semi-Recessed Round 2P Extruded DE (Incl. Suspension Cable 2000) Black Structure
13523036 Power Feed and Suspension Canopy Semi-Recessed Round 2P Extruded DE (Incl. Suspension Cable 2000) Grey White Matt