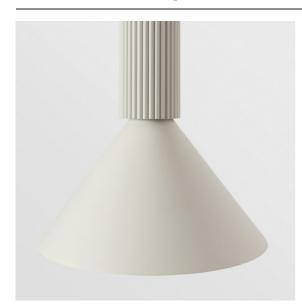

| Date     |
|----------|
| Customer |
| Project  |
| Туре     |

Extruded Suspended 46 900 1x LED 1800-3000K WD Flood DE Grey White Structure - Grey White Matt

This statement luminaire loves to play with light when it's on and when it's off. Its strong lines bring vertical structure to your space. The grooves along the shaft tell a different tale, every time the surrounding light changes. A cone-shape lampshade offers glare-free, intimate, accent light. Extruded is made for exchange. People to people, light to shadow.