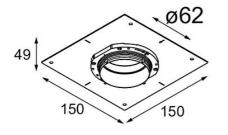

## Concrete Kit 62 150x150 1x

| 49<br>150<br>150<br>150    | Friends of<br>hue |
|----------------------------|-------------------|
| Material                   | 13515530          |
| Lamp Included              | No                |
| Number of Light<br>Sources | 1                 |
| IP Rating                  | 20                |