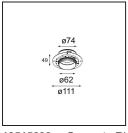

## Installation Accessories

13510083 Ring Recessed 62 1x IP55 Black Matt
 13510038 Ring Recessed 62 1x IP55 White Matt

**13515430** Ring Recessed Trimless 62 1x

13515530 Concrete Kit 62 150x150 1x

13515630 Concrete Ring 62 Standard Installation Housing