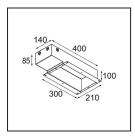

**12293230** Plaster Kit Trimless 150x150 - 62 1x

12293330 Plaster Kit Trimless 300x150 - 62 2x

**11624030** Installation Housing 140x250x100x210

**11624130** Installation Housing 140x400x100x210

**12292630** Gypsum Fibreboard 150x150