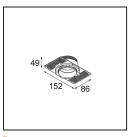

**12293230** Plaster Kit Trimless 150x150 - 62 1x

12293330 Plaster Kit Trimless 300x150 - 62 2x

**11624030** Installation Housing 140x250x100x210

**11624130** Installation Housing 140x400x100x210

**12292630** Gypsum Fibreboard 150x150