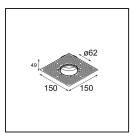

**12293230** Plaster Kit Trimless 150x150 - 62 1x

12293330 Plaster Kit Trimless 300x150 - 62 2x

**11624030** Installation Housing 140x250x100x210

**11624130** Installation Housing 140x400x100x210

**12292630** Gypsum Fibreboard 150x150