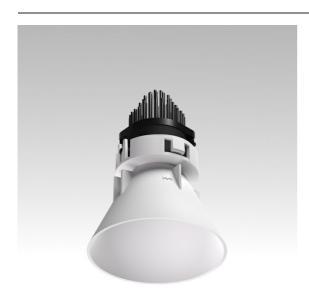

## Tetrix Cone Recessed 90 1x LED GU10 White Matt

Peeking out of the ceiling, Tetrix cone knows how to attract attention. Pair it with black or white optical accessories and make Tetrix Cone's prominent design even more interesting. And if you're looking to light wet and damp places, or a wellness environment, Tetrix Cone will do the trick, thanks to its IP55 rating.

| <b>Specifications</b> |   |
|-----------------------|---|
| I                     | _ |

| Material                        | 13513638                                                                                                                                                                                                                                              |
|---------------------------------|-------------------------------------------------------------------------------------------------------------------------------------------------------------------------------------------------------------------------------------------------------|
| Light Source Type               | LED GU10                                                                                                                                                                                                                                              |
| Lamp Included                   | No                                                                                                                                                                                                                                                    |
| Number of Light<br>Sources      | 1                                                                                                                                                                                                                                                     |
| Light Direction                 | Down                                                                                                                                                                                                                                                  |
| Input Voltage                   | 230V                                                                                                                                                                                                                                                  |
| Electrical Class                | II                                                                                                                                                                                                                                                    |
| IP Rating                       | 20                                                                                                                                                                                                                                                    |
| Glow wire rating (°C)           | 850                                                                                                                                                                                                                                                   |
| Indoor/Outdoor                  | Indoor                                                                                                                                                                                                                                                |
| Application                     | Ceiling, Wall                                                                                                                                                                                                                                         |
| Mounting                        | Recessed                                                                                                                                                                                                                                              |
| Cut-out size (mm)               | ø68 for Frame Recessed; ø89 for Frame Recessed TrimLess                                                                                                                                                                                               |
| Mounting depth (mm)             | 110.0                                                                                                                                                                                                                                                 |
| Adjustability                   | Not Applicable                                                                                                                                                                                                                                        |
| Distance to Lighted Object (m)  | 0,1                                                                                                                                                                                                                                                   |
| Primary Colour & Primary Finish | White, Matt                                                                                                                                                                                                                                           |
| Gross weight (g)                | 170.0                                                                                                                                                                                                                                                 |
| Remark                          | <ul> <li>Tetrix Recessed Ring or Tube Surface not included</li> <li>This is not a complete product. Tetrix Recessed Ring or Tube Surface required.</li> <li>This is not a complete product. Tetrix Recessed Ring or Tube Surface required.</li> </ul> |