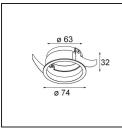

## Installation Accessories

13510083 Ring Recessed 62 1x IP55 Black Matt
 13510038 Ring Recessed 62 1x IP55 White Matt

**13515430** Ring Recessed Trimless 62 1x

13515530 Concrete Kit 62 150x150 1x

13515630 Concrete Ring 62 Standard Installation Housing