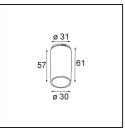

## Installation Accessories

13510083 Ring Recessed 62 1x IP55 Black Matt
 13510038 Ring Recessed 62 1x IP55 White Matt

**13515430** Ring Recessed Trimless 62 1x

13515530 Concrete Kit 62 150x150 1x

13515630 Concrete Ring 62 Standard Installation Housing