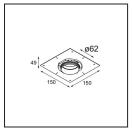

**12293230** Plaster Kit Trimless 150x150 - 62 1x

12293330 Plaster Kit Trimless 300x150 - 62 2x

**11624030** Installation Housing 140x250x100x210

**11624130** Installation Housing 140x400x100x210

**12292630** Gypsum Fibreboard 150x150