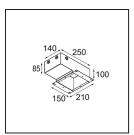

**12293230** Plaster Kit Trimless 150x150 - 62 1x

12293330 Plaster Kit Trimless 300x150 - 62 2x

**11624030** Installation Housing 140x250x100x210

**11624130** Installation Housing 140x400x100x210

**12292630** Gypsum Fibreboard 150x150