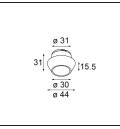

## Optical Accessories

**13515038** Snoot 32 White Matt **13515032** Snoot 32 Black Structure

13515132 Honeycomb 33 Black Structure

13515232 Light Cone 44 Black Structure 13515238 Light Cone 44 White Matt