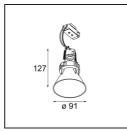

| <b>Specifications</b> |   |
|-----------------------|---|
| I                     | _ |

| Material                        | 13513638                                                                                                                                                                                                                                              |
|---------------------------------|-------------------------------------------------------------------------------------------------------------------------------------------------------------------------------------------------------------------------------------------------------|
| Light Source Type               | LED GU10                                                                                                                                                                                                                                              |
| Lamp Included                   | No                                                                                                                                                                                                                                                    |
| Number of Light<br>Sources      | 1                                                                                                                                                                                                                                                     |
| Light Direction                 | Down                                                                                                                                                                                                                                                  |
| Input Voltage                   | 230V                                                                                                                                                                                                                                                  |
| Electrical Class                | II                                                                                                                                                                                                                                                    |
| IP Rating                       | 20                                                                                                                                                                                                                                                    |
| Glow wire rating (°C)           | 850                                                                                                                                                                                                                                                   |
| Indoor/Outdoor                  | Indoor                                                                                                                                                                                                                                                |
| Application                     | Ceiling, Wall                                                                                                                                                                                                                                         |
| Mounting                        | Recessed                                                                                                                                                                                                                                              |
| Cut-out size (mm)               | ø68 for Frame Recessed; ø89 for Frame Recessed TrimLess                                                                                                                                                                                               |
| Mounting depth (mm)             | 110.0                                                                                                                                                                                                                                                 |
| Adjustability                   | Not Applicable                                                                                                                                                                                                                                        |
| Distance to Lighted Object (m)  | 0,1                                                                                                                                                                                                                                                   |
| Primary Colour & Primary Finish | White, Matt                                                                                                                                                                                                                                           |
| Gross weight (g)                | 170.0                                                                                                                                                                                                                                                 |
| Remark                          | <ul> <li>Tetrix Recessed Ring or Tube Surface not included</li> <li>This is not a complete product. Tetrix Recessed Ring or Tube Surface required.</li> <li>This is not a complete product. Tetrix Recessed Ring or Tube Surface required.</li> </ul> |