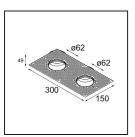

**12293230** Plaster Kit Trimless 150x150 - 62 1x

12293330 Plaster Kit Trimless 300x150 - 62 2x

**11624030** Installation Housing 140x250x100x210

**11624130** Installation Housing 140x400x100x210

**12292630** Gypsum Fibreboard 150x150