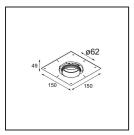

| Specifications                  |                                                         |
|---------------------------------|---------------------------------------------------------|
| Material                        | 13512338                                                |
| Light Source Type               | LED                                                     |
| LED Type                        | BRIDGELUX V8G8                                          |
| LED technology                  | LED COB                                                 |
| CRI                             | Min. 90                                                 |
| Colour Temperature              | 3000K                                                   |
| Lifetime                        | L90B10 @50,000 Hours                                    |
| Lamp Included                   | Yes                                                     |
| Number of Light<br>Sources      | 1                                                       |
| CIE flux code                   | 98 99 100 100 100                                       |
| Binning (SDCM)                  | 2                                                       |
| Light Direction                 | Down                                                    |
| Optic                           | Collimator                                              |
| Measured beam angle (°)         | 39.0                                                    |
| Input Voltage                   | Constant Current Driver Required                        |
| Electrical Class                | III                                                     |
| IP Rating                       | 55                                                      |
| Glow wire rating (°C)           | 850                                                     |
| Indoor/Outdoor                  | Indoor                                                  |
| Application                     | Ceiling, Wall                                           |
| Mounting                        | Recessed                                                |
| Cut-out size (mm)               | ø68 for Frame Recessed; ø89 for Frame Recessed TrimLess |
| Mounting depth (mm)             | 110.0                                                   |
| Adjustability                   | Not Applicable                                          |
| Distance to Lighted Object (m)  | 0,1                                                     |
| Primary Colour & Primary Finish | White, Matt                                             |
| Gross weight (g)                | 148.0                                                   |
| Drive current (mA)              | 350 500                                                 |
| Min. forward voltage (Vf)       | 13.2 13.7                                               |
| Max. forward voltage (Vf)       | 15.0 15.4                                               |
| Connected load (W)              | 5.0 7.2                                                 |
| Delivered lumens (Im)           | 557 747                                                 |
| Efficacy (Im/W)                 | 111 104                                                 |
| Glare rating                    | 16 17                                                   |
|                                 |                                                         |