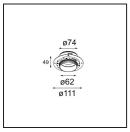

| Specifications                  |                                                         |
|---------------------------------|---------------------------------------------------------|
| Material                        | 13512338                                                |
| Light Source Type               | LED                                                     |
| LED Type                        | BRIDGELUX V8G8                                          |
| LED technology                  | LED COB                                                 |
| CRI                             | Min. 90                                                 |
| Colour Temperature              | 3000K                                                   |
| Lifetime                        | L90B10 @50,000 Hours                                    |
| Lamp Included                   | Yes                                                     |
| Number of Light<br>Sources      | 1                                                       |
| CIE flux code                   | 98 99 100 100 100                                       |
| Binning (SDCM)                  | 2                                                       |
| Light Direction                 | Down                                                    |
| Optic                           | Collimator                                              |
| Measured beam angle (°)         | 39.0                                                    |
| Input Voltage                   | Constant Current Driver Required                        |
| Electrical Class                | III                                                     |
| IP Rating                       | 55                                                      |
| Glow wire rating (°C)           | 850                                                     |
| Indoor/Outdoor                  | Indoor                                                  |
| Application                     | Ceiling, Wall                                           |
| Mounting                        | Recessed                                                |
| Cut-out size (mm)               | ø68 for Frame Recessed; ø89 for Frame Recessed TrimLess |
| Mounting depth (mm)             | 110.0                                                   |
| Adjustability                   | Not Applicable                                          |
| Distance to Lighted Object (m)  | 0,1                                                     |
| Primary Colour & Primary Finish | White, Matt                                             |
| Gross weight (g)                | 148.0                                                   |
| Drive current (mA)              | 350 500                                                 |
| Min. forward voltage (Vf)       | 13.2 13.7                                               |
| Max. forward voltage (Vf)       | 15.0 15.4                                               |
| Connected load (W)              | 5.0 7.2                                                 |
| Delivered lumens (Im)           | 557 747                                                 |
| Efficacy (Im/W)                 | 111 104                                                 |
| Glare rating                    | 16 17                                                   |
|                                 |                                                         |