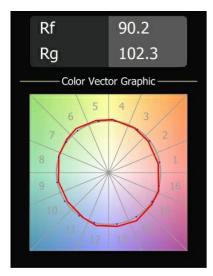

# TM30 & CRI diagram

| Specifications                  |                                                         |
|---------------------------------|---------------------------------------------------------|
| Material                        | 13512338                                                |
| Light Source Type               | LED                                                     |
| LED Type                        | BRIDGELUX V8G8                                          |
| LED technology                  | LED COB                                                 |
| CRI                             | Min. 90                                                 |
| Colour Temperature              | 3000K                                                   |
| Lifetime                        | L90B10 @50,000 Hours                                    |
| Lamp Included                   | Yes                                                     |
| Number of Light<br>Sources      | 1                                                       |
| CIE flux code                   | 98 99 100 100 100                                       |
| Binning (SDCM)                  | 2                                                       |
| Light Direction                 | Down                                                    |
| Optic                           | Collimator                                              |
| Measured beam angle (°)         | 39.0                                                    |
| Input Voltage                   | Constant Current Driver Required                        |
| Electrical Class                | III                                                     |
| IP Rating                       | 55                                                      |
| Glow wire rating (°C)           | 850                                                     |
| Indoor/Outdoor                  | Indoor                                                  |
| Application                     | Ceiling, Wall                                           |
| Mounting                        | Recessed                                                |
| Cut-out size (mm)               | ø68 for Frame Recessed; ø89 for Frame Recessed TrimLess |
| Mounting depth (mm)             | 110.0                                                   |
| Adjustability                   | Not Applicable                                          |
| Distance to Lighted Object (m)  | 0,1                                                     |
| Primary Colour & Primary Finish | White, Matt                                             |
| Gross weight (g)                | 148.0                                                   |
| Drive current (mA)              | 350 500                                                 |
| Min. forward voltage (Vf)       | 13.2 13.7                                               |
| Max. forward voltage (Vf)       | 15.0 15.4                                               |
| Connected load (W)              | 5.0 7.2                                                 |
| Delivered lumens (Im)           | 557 747                                                 |
| Efficacy (Im/W)                 | 111 104                                                 |
| Glare rating                    | 16 17                                                   |
|                                 |                                                         |