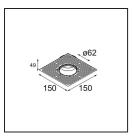

# Installation Accessories

13510083 Ring Recessed 62 1x IP55 Black Matt13510038 Ring Recessed 62 1x IP55 White Matt

**13515430** Ring Recessed Trimless 62 1x

13515530 Concrete Kit 62 150x150 1x

13515630 Concrete Ring 62 Standard Installation Housing

12293230 Plaster Kit Trimless 150x150 - 62 1x

11624030 Installation Housing 140x250x100x210

12292630 Gypsum Fibreboard 150x150

Choose a required accessory