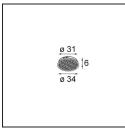

# Optical Accessories

**13515032** Snoot 32 Black Structure **13515038** Snoot 32 White Matt

13515132 Honeycomb 33 Black Structure

13515232 Light Cone 44 Black Structure 13515238 Light Cone 44 White Matt