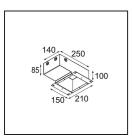

12293230 Plaster Kit Trimless 150x150 - 62 1x

11624030 Installation Housing 140x250x100x210

12292630 Gypsum Fibreboard 150x150

Choose a required accessory