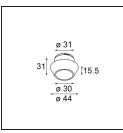

# Optical Accessories

**13515032** Snoot 32 Black Structure **13515038** Snoot 32 White Matt

13515132 Honeycomb 33 Black Structure

13515232 Light Cone 44 Black Structure 13515238 Light Cone 44 White Matt