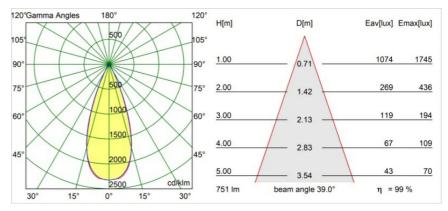

# Light distribution & beam diagram

| Specifications                  |                                                         |
|---------------------------------|---------------------------------------------------------|
| Material                        | 13512338                                                |
| Light Source Type               | LED                                                     |
| LED Type                        | BRIDGELUX V8G8                                          |
| LED technology                  | LED COB                                                 |
| CRI                             | Min. 90                                                 |
| Colour Temperature              | 3000K                                                   |
| Lifetime                        | L90B10 @50,000 Hours                                    |
| Lamp Included                   | Yes                                                     |
| Number of Light<br>Sources      | 1                                                       |
| CIE flux code                   | 98 99 100 100 100                                       |
| Binning (SDCM)                  | 2                                                       |
| Light Direction                 | Down                                                    |
| Optic                           | Collimator                                              |
| Measured beam angle (°)         | 39.0                                                    |
| Input Voltage                   | Constant Current Driver Required                        |
| Electrical Class                | III                                                     |
| IP Rating                       | 55                                                      |
| Glow wire rating (°C)           | 850                                                     |
| Indoor/Outdoor                  | Indoor                                                  |
| Application                     | Ceiling, Wall                                           |
| Mounting                        | Recessed                                                |
| Cut-out size (mm)               | ø68 for Frame Recessed; ø89 for Frame Recessed TrimLess |
| Mounting depth (mm)             | 110.0                                                   |
| Adjustability                   | Not Applicable                                          |
| Distance to Lighted Object (m)  | 0,1                                                     |
| Primary Colour & Primary Finish | White, Matt                                             |
| Gross weight (g)                | 148.0                                                   |
| Drive current (mA)              | 350 500                                                 |
| Min. forward voltage (Vf)       | 13.2 13.7                                               |
| Max. forward voltage (Vf)       | 15.0 15.4                                               |
| Connected load (W)              | 5.0 7.2                                                 |
| Delivered lumens (Im)           | 557 747                                                 |
| Efficacy (Im/W)                 | 111 104                                                 |
| Glare rating                    | 16 17                                                   |
|                                 |                                                         |