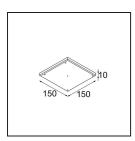

12293230 Plaster Kit Trimless 150x150 - 62 1x

11624030 Installation Housing 140x250x100x210

12292630 Gypsum Fibreboard 150x150

Choose a required accessory