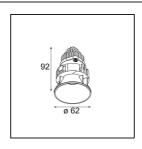

| Specifications                  |                                                         |
|---------------------------------|---------------------------------------------------------|
| Material                        | 13512338                                                |
| Light Source Type               | LED                                                     |
| LED Type                        | BRIDGELUX V8G8                                          |
| LED technology                  | LED COB                                                 |
| CRI                             | Min. 90                                                 |
| Colour Temperature              | 3000K                                                   |
| Lifetime                        | L90B10 @50,000 Hours                                    |
| Lamp Included                   | Yes                                                     |
| Number of Light<br>Sources      | 1                                                       |
| CIE flux code                   | 98 99 100 100 100                                       |
| Binning (SDCM)                  | 2                                                       |
| Light Direction                 | Down                                                    |
| Optic                           | Collimator                                              |
| Measured beam angle (°)         | 39.0                                                    |
| Input Voltage                   | Constant Current Driver Required                        |
| Electrical Class                | III                                                     |
| IP Rating                       | 55                                                      |
| Glow wire rating (°C)           | 850                                                     |
| Indoor/Outdoor                  | Indoor                                                  |
| Application                     | Ceiling, Wall                                           |
| Mounting                        | Recessed                                                |
| Cut-out size (mm)               | ø68 for Frame Recessed; ø89 for Frame Recessed TrimLess |
| Mounting depth (mm)             | 110.0                                                   |
| Adjustability                   | Not Applicable                                          |
| Distance to Lighted Object (m)  | 0,1                                                     |
| Primary Colour & Primary Finish | White, Matt                                             |
| Gross weight (g)                | 148.0                                                   |
| Drive current (mA)              | 350 500                                                 |
| Min. forward voltage (Vf)       | 13.2 13.7                                               |
| Max. forward voltage (Vf)       | 15.0 15.4                                               |
| Connected load (W)              | 5.0 7.2                                                 |
| Delivered lumens (Im)           | 557 747                                                 |
| Efficacy (Im/W)                 | 111 104                                                 |
| Glare rating                    | 16 17                                                   |
|                                 |                                                         |