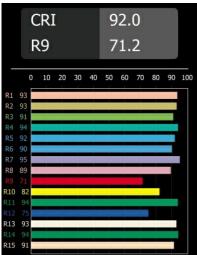

# TM30 & CRI diagram

| Specifications                  |                                                         |
|---------------------------------|---------------------------------------------------------|
| Material                        | 13512338                                                |
| Light Source Type               | LED                                                     |
| LED Type                        | BRIDGELUX V8G8                                          |
| LED technology                  | LED COB                                                 |
| CRI                             | Min. 90                                                 |
| Colour Temperature              | 3000K                                                   |
| Lifetime                        | L90B10 @50,000 Hours                                    |
| Lamp Included                   | Yes                                                     |
| Number of Light<br>Sources      | 1                                                       |
| CIE flux code                   | 98 99 100 100 100                                       |
| Binning (SDCM)                  | 2                                                       |
| Light Direction                 | Down                                                    |
| Optic                           | Collimator                                              |
| Measured beam angle (°)         | 39.0                                                    |
| Input Voltage                   | Constant Current Driver Required                        |
| Electrical Class                | III                                                     |
| IP Rating                       | 55                                                      |
| Glow wire rating (°C)           | 850                                                     |
| Indoor/Outdoor                  | Indoor                                                  |
| Application                     | Ceiling, Wall                                           |
| Mounting                        | Recessed                                                |
| Cut-out size (mm)               | ø68 for Frame Recessed; ø89 for Frame Recessed TrimLess |
| Mounting depth (mm)             | 110.0                                                   |
| Adjustability                   | Not Applicable                                          |
| Distance to Lighted Object (m)  | 0,1                                                     |
| Primary Colour & Primary Finish | White, Matt                                             |
| Gross weight (g)                | 148.0                                                   |
| Drive current (mA)              | 350 500                                                 |
| Min. forward voltage (Vf)       | 13.2 13.7                                               |
| Max. forward voltage (Vf)       | 15.0 15.4                                               |
| Connected load (W)              | 5.0 7.2                                                 |
| Delivered lumens (Im)           | 557 747                                                 |
| Efficacy (Im/W)                 | 111 104                                                 |
| Glare rating                    | 16 17                                                   |
|                                 |                                                         |