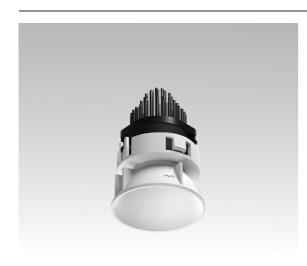

## Tetrix Oblique Recessed 62 1x IP55 LED 3000K Flood DE White Matt

Playing with pieces, fitting them together in all kinds of intricate ways. Tetrix invites you to give it your personal touch with design options and accessories. It's versatile, fits everywhere, and is a breeze to install.