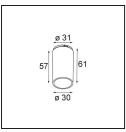

# Optical Accessories

**13515032** Snoot 32 Black Structure **13515038** Snoot 32 White Matt

13515132 Honeycomb 33 Black Structure

13515232 Light Cone 44 Black Structure 13515238 Light Cone 44 White Matt