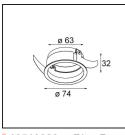

# Installation Accessories

13510083 Ring Recessed 62 1x IP55 Black Matt13510038 Ring Recessed 62 1x IP55 White Matt

**13515430** Ring Recessed Trimless 62 1x

13515530 Concrete Kit 62 150x150 1x

13515630 Concrete Ring 62 Standard Installation Housing