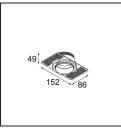

| Specifications                  |                                                         |
|---------------------------------|---------------------------------------------------------|
| Material                        | 13512338                                                |
| Light Source Type               | LED                                                     |
| LED Type                        | BRIDGELUX V8G8                                          |
| LED technology                  | LED COB                                                 |
| CRI                             | Min. 90                                                 |
| Colour Temperature              | 3000K                                                   |
| Lifetime                        | L90B10 @50,000 Hours                                    |
| Lamp Included                   | Yes                                                     |
| Number of Light<br>Sources      | 1                                                       |
| CIE flux code                   | 98 99 100 100 100                                       |
| Binning (SDCM)                  | 2                                                       |
| Light Direction                 | Down                                                    |
| Optic                           | Collimator                                              |
| Measured beam angle (°)         | 39.0                                                    |
| Input Voltage                   | Constant Current Driver Required                        |
| Electrical Class                | III                                                     |
| IP Rating                       | 55                                                      |
| Glow wire rating (°C)           | 850                                                     |
| Indoor/Outdoor                  | Indoor                                                  |
| Application                     | Ceiling, Wall                                           |
| Mounting                        | Recessed                                                |
| Cut-out size (mm)               | ø68 for Frame Recessed; ø89 for Frame Recessed TrimLess |
| Mounting depth (mm)             | 110.0                                                   |
| Adjustability                   | Not Applicable                                          |
| Distance to Lighted Object (m)  | 0,1                                                     |
| Primary Colour & Primary Finish | White, Matt                                             |
| Gross weight (g)                | 148.0                                                   |
| Drive current (mA)              | 350 500                                                 |
| Min. forward voltage (Vf)       | 13.2 13.7                                               |
| Max. forward voltage (Vf)       | 15.0 15.4                                               |
| Connected load (W)              | 5.0 7.2                                                 |
| Delivered lumens (Im)           | 557 747                                                 |
| Efficacy (Im/W)                 | 111 104                                                 |
| Glare rating                    | 16 17                                                   |
|                                 |                                                         |