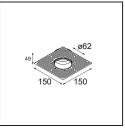

12293230 Plaster Kit Trimless 150x150 - 62 1x

**12293330** Plaster Kit Trimless 300x150 - 62 2x

**11624030** Installation Housing 140x250x100x210

**11624130** Installation Housing 140x400x100x210

**12292630** Gypsum Fibreboard 150x150