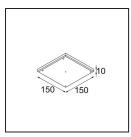

12293230 Plaster Kit Trimless 150x150 - 62 1x

**12293330** Plaster Kit Trimless 300x150 - 62 2x

**11624030** Installation Housing 140x250x100x210

**11624130** Installation Housing 140x400x100x210

**12292630** Gypsum Fibreboard 150x150