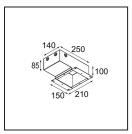

12293230 Plaster Kit Trimless 150x150 - 62 1x

**12293330** Plaster Kit Trimless 300x150 - 62 2x

**11624030** Installation Housing 140x250x100x210

**11624130** Installation Housing 140x400x100x210

**12292630** Gypsum Fibreboard 150x150