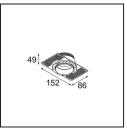

12293230 Plaster Kit Trimless 150x150 - 62 1x

**12293330** Plaster Kit Trimless 300x150 - 62 2x

**11624030** Installation Housing 140x250x100x210

**11624130** Installation Housing 140x400x100x210

**12292630** Gypsum Fibreboard 150x150