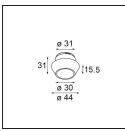

## Optical Accessories

13515132 Honeycomb 33 Black Structure

**13515038** Snoot 32 White Matt **13515032** Snoot 32 Black Structure

13515232 Light Cone 44 Black Structure 13515238 Light Cone 44 White Matt