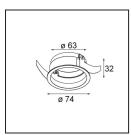

## Installation Accessories

**13510083** Ring Recessed 62 1x IP55 Black Matt Ring Recessed 62 1x IP55 White Matt

**13515430** Ring Recessed Trimless 62 1x

13515530 Concrete Kit 62 150x150 1x

13515630 Concrete Ring 62 Standard Installation Housing