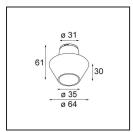

|
| Gross weight (g)                | 128.0                                                                                                                                                                                                                                                 |
| Remark                          | <ul> <li>Tetrix Recessed Ring or Tube Surface not included</li> <li>This is not a complete product. Tetrix Recessed Ring or Tube Surface required.</li> <li>This is not a complete product. Tetrix Recessed Ring or Tube Surface required.</li> </ul> |



## Optical Accessories



13515132 Honeycomb 33 Black Structure



**13515038** Snoot 32 White Matt **13515032** Snoot 32 Black Structure



13515232 Light Cone 44 Black Structure 13515238 Light Cone 44 White Matt



13515332 Light Cone 64 Black Structure 13515338 Light Cone 64 White Matt

## Installation Accessories



**13510083** Ring Recessed 62 1x IP55 Black Matt Ring Recessed 62 1x IP55 White Matt





**13515430** Ring Recessed Trimless 62 1x



13515530 Concrete Kit 62 150x150 1x



13515630 Concrete Ring 62 Standard Installation Housing



12293230 Plaster Kit Trimless 150x150 - 62 1x



**12293330** Plaster Kit Trimless 300x150 - 62 2x





**11624030** Installation Housing 140x250x100x210



**11624130** Installation Housing 140x400x100x210



**12292630** Gypsum Fibreboard 150x150



**12292730** FFD\_Gypsum fibreboard 300x150

Choose a required accessory