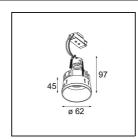

| Specifications                  |                                                                                                                                                                                                                                                       |
|---------------------------------|-------------------------------------------------------------------------------------------------------------------------------------------------------------------------------------------------------------------------------------------------------|
| Material                        | 13511683                                                                                                                                                                                                                                              |
| Light Source Type               | LED GU10                                                                                                                                                                                                                                              |
| Lamp Included                   | No                                                                                                                                                                                                                                                    |
| Number of Light<br>Sources      | 1                                                                                                                                                                                                                                                     |
| Light Direction                 | Down                                                                                                                                                                                                                                                  |
| Input Voltage                   | 230V                                                                                                                                                                                                                                                  |
| Electrical Class                | II                                                                                                                                                                                                                                                    |
| IP Rating                       | 20                                                                                                                                                                                                                                                    |
| Glow wire rating (°C)           | 850                                                                                                                                                                                                                                                   |
| Indoor/Outdoor                  | Indoor                                                                                                                                                                                                                                                |
| Application                     | Ceiling, Wall                                                                                                                                                                                                                                         |
| Mounting                        | Recessed                                                                                                                                                                                                                                              |
| Cut-out size (mm)               | ø68 for Frame Recessed; ø89 for Frame Recessed TrimLess                                                                                                                                                                                               |
| Mounting depth (mm)             | 110.0                                                                                                                                                                                                                                                 |
| Adjustability                   | Not Applicable                                                                                                                                                                                                                                        |
| Distance to Lighted Object (m)  | 0,1                                                                                                                                                                                                                                                   |
| Primary Colour & Primary Finish | Black, Matt                                                                                                                                                                                                                                           |
| Gross weight (g)                | 128.0                                                                                                                                                                                                                                                 |
| Remark                          | <ul> <li>Tetrix Recessed Ring or Tube Surface not included</li> <li>This is not a complete product. Tetrix Recessed Ring or Tube Surface required.</li> <li>This is not a complete product. Tetrix Recessed Ring or Tube Surface required.</li> </ul> |