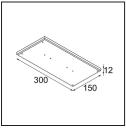

tical Accessories



13515132 Honeycomb 33 Black Structure



**13515038** Snoot 32 White Matt **13515032** Snoot 32 Black Structure



13515232 Light Cone 44 Black Structure 13515238 Light Cone 44 White Matt



13515332 Light Cone 64 Black Structure 13515338 Light Cone 64 White Matt

## Installation Accessories



**13510083** Ring Recessed 62 1x IP55 Black Matt Ring Recessed 62 1x IP55 White Matt





**13515430** Ring Recessed Trimless 62 1x



13515530 Concrete Kit 62 150x150 1x



13515630 Concrete Ring 62 Standard Installation Housing



12293230 Plaster Kit Trimless 150x150 - 62 1x



**12293330** Plaster Kit Trimless 300x150 - 62 2x





**11624030** Installation Housing 140x250x100x210



**11624130** Installation Housing 140x400x100x210



**12292630** Gypsum Fibreboard 150x150



**12292730** FFD\_Gypsum fibreboard 300x150

Choose a required accessory