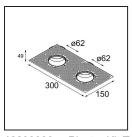

12293230 Plaster Kit Trimless 150x150 - 62 1x

**12293330** Plaster Kit Trimless 300x150 - 62 2x

**11624030** Installation Housing 140x250x100x210

**11624130** Installation Housing 140x400x100x210

**12292630** Gypsum Fibreboard 150x150