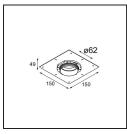

12293230 Plaster Kit Trimless 150x150 - 62 1x

**12293330** Plaster Kit Trimless 300x150 - 62 2x

**11624030** Installation Housing 140x250x100x210

**11624130** Installation Housing 140x400x100x210

**12292630** Gypsum Fibreboard 150x150