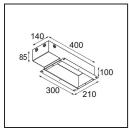

12293230 Plaster Kit Trimless 150x150 - 62 1x

**12293330** Plaster Kit Trimless 300x150 - 62 2x

**11624030** Installation Housing 140x250x100x210

**11624130** Installation Housing 140x400x100x210

**12292630** Gypsum Fibreboard 150x150