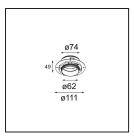

## Installation Accessories

**13510083** Ring Recessed 62 1x IP55 Black Matt Ring Recessed 62 1x IP55 White Matt

**13515430** Ring Recessed Trimless 62 1x

13515530 Concrete Kit 62 150x150 1x

13515630 Concrete Ring 62 Standard Installation Housing