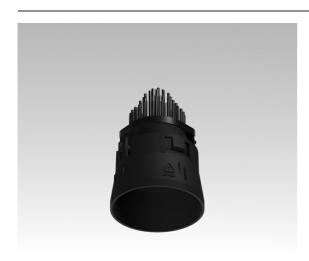

| Date     |
|----------|
| Customer |
| Project  |
| Туре     |

Tetrix Straight Recessed 62 1x LED GU10 Black Matt

Playing with pieces, fitting them together in all kinds of intricate ways. Tetrix invites you to give it your personal touch with design options and accessories. It's versatile, fits everywhere, and is a breeze to install.