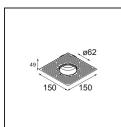

**13515530** Concrete Kit 62 150x150 1x

13515630 Concrete Ring 62 Standard Installation Housing

12293230 Plaster Kit Trimless 150x150 - 62 1x

**12293330** Plaster Kit Trimless 300x150 - 62 2x

**11624030** Installation Housing 140x250x100x210