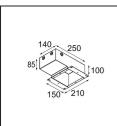

**13515530** Concrete Kit 62 150x150 1x

13515630 Concrete Ring 62 Standard Installation Housing

12293230 Plaster Kit Trimless 150x150 - 62 1x

**12293330** Plaster Kit Trimless 300x150 - 62 2x

**11624030** Installation Housing 140x250x100x210

**11624130** Installation Housing 140x400x100x210

12292630 Gypsum Fibreboard 150x150

12292730 FFD\_Gypsum fibreboard 300x150

Choose a required accessory