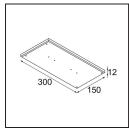

**11624130** Installation Housing 140x400x100x210

12292630 Gypsum Fibreboard 150x150

12292730 FFD\_Gypsum fibreboard 300x150

Choose a required accessory