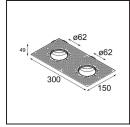

**13515530** Concrete Kit 62 150x150 1x

13515630 Concrete Ring 62 Standard Installation Housing

12293230 Plaster Kit Trimless 150x150 - 62 1x

**12293330** Plaster Kit Trimless 300x150 - 62 2x

**11624030** Installation Housing 140x250x100x210