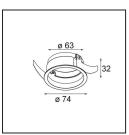

13515332 Light Cone 64 Black Structure Light Cone 64 White Matt

Installation Accessories

Ring Recessed 62 1x IP55 Black Matt 13510083 13510038 Ring Recessed 62 1x IP55 White Matt

**13515430** Ring Recessed Trimless 62 1x

**13515530** Concrete Kit 62 150x150 1x

13515630 Concrete Ring 62 Standard Installation Housing

12293230 Plaster Kit Trimless 150x150 - 62 1x

**12293330** Plaster Kit Trimless 300x150 - 62 2x

**11624030** Installation Housing 140x250x100x210