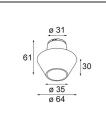

## **Optical** Accessories

13515132 Honeycomb 33 Black Structure

13515038 Snoot 32 White Matt 13515032 Snoot 32 Black Structure

13515232 Light Cone 44 Black Structure 13515238 Light Cone 44 White Matt

13515338

13515332 Light Cone 64 Black Structure Light Cone 64 White Matt

Installation Accessories

Ring Recessed 62 1x IP55 Black Matt 13510083 13510038 Ring Recessed 62 1x IP55 White Matt

**13515430** Ring Recessed Trimless 62 1x