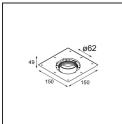

**13515530** Concrete Kit 62 150x150 1x

13515630 Concrete Ring 62 Standard Installation Housing

12293230 Plaster Kit Trimless 150x150 - 62 1x

**12293330** Plaster Kit Trimless 300x150 - 62 2x

**11624030** Installation Housing 140x250x100x210