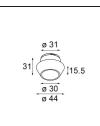

| 45] 97<br>ø 62 |  |
|----------------|--|
|----------------|--|

## Specifications

| Material                           | 13511638                                                                                                                                                                                                                                                          |
|------------------------------------|-------------------------------------------------------------------------------------------------------------------------------------------------------------------------------------------------------------------------------------------------------------------|
| Light Source Type                  | LED GU10                                                                                                                                                                                                                                                          |
| Lamp Included                      | No                                                                                                                                                                                                                                                                |
| Number of Light<br>Sources         | 1                                                                                                                                                                                                                                                                 |
| Light Direction                    | Down                                                                                                                                                                                                                                                              |
| Input Voltage                      | 230V                                                                                                                                                                                                                                                              |
| Electrical Class                   | II                                                                                                                                                                                                                                                                |
| IP Rating                          | 20                                                                                                                                                                                                                                                                |
| Glow wire rating (°C)              | 850                                                                                                                                                                                                                                                               |
| Indoor/Outdoor                     | Indoor                                                                                                                                                                                                                                                            |
| Application                        | Ceiling, Wall                                                                                                                                                                                                                                                     |
| Mounting                           | Recessed                                                                                                                                                                                                                                                          |
| Cut-out size (mm)                  | ø68 for Frame Recessed; ø89 for Frame Recessed TrimLess                                                                                                                                                                                                           |
| Mounting depth (mm)                | 110.0                                                                                                                                                                                                                                                             |
| Adjustability                      | Not Applicable                                                                                                                                                                                                                                                    |
| Distance to Lighted<br>Object (m)  | 0,1                                                                                                                                                                                                                                                               |
| Primary Colour &<br>Primary Finish | White, Matt                                                                                                                                                                                                                                                       |
| Gross weight (g)                   | 128.0                                                                                                                                                                                                                                                             |
| Remark                             | <ul> <li>Tetrix Recessed Ring or Tube Surface not<br/>included</li> <li>This is not a complete product. Tetrix Recessed<br/>Ring or Tube Surface required.</li> <li>This is not a complete product. Tetrix Recessed<br/>Ring or Tube Surface required.</li> </ul> |