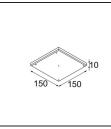

**13515530** Concrete Kit 62 150x150 1x

13515630 Concrete Ring 62 Standard Installation Housing

12293230 Plaster Kit Trimless 150x150 - 62 1x

**12293330** Plaster Kit Trimless 300x150 - 62 2x

**11624030** Installation Housing 140x250x100x210