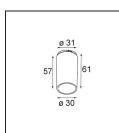

13515332 Light Cone 64 Black Structure Light Cone 64 White Matt

Installation Accessories

Ring Recessed 62 1x IP55 Black Matt 13510083 13510038 Ring Recessed 62 1x IP55 White Matt

**13515430** Ring Recessed Trimless 62 1x