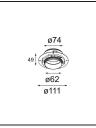

**13515530** Concrete Kit 62 150x150 1x

13515630 Concrete Ring 62 Standard Installation Housing

12293230 Plaster Kit Trimless 150x150 - 62 1x

**12293330** Plaster Kit Trimless 300x150 - 62 2x

**11624030** Installation Housing 140x250x100x210