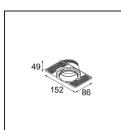

**13515530** Concrete Kit 62 150x150 1x

13515630 Concrete Ring 62 Standard Installation Housing

12293230 Plaster Kit Trimless 150x150 - 62 1x

**12293330** Plaster Kit Trimless 300x150 - 62 2x

**11624030** Installation Housing 140x250x100x210

**11624130** Installation Housing 140x400x100x210

12292630 Gypsum Fibreboard 150x150

12292730 FFD\_Gypsum fibreboard 300x150

Choose a required accessory