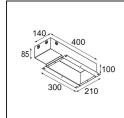

**11624130** Installation Housing 140x400x100x210

12292630 Gypsum Fibreboard 150x150

12292730 FFD\_Gypsum fibreboard 300x150

Choose a required accessory