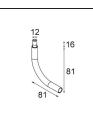

13242209Stick Modupoint Curved 90° White Structure13242232Stick Modupoint Curved 90° Black Structure

13242309Stick Modupoint Curved 180° White Structure13242332Stick Modupoint Curved 180° Black Structure