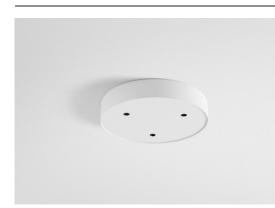

| Date     |
|----------|
| Customer |
| Project  |
| Гуре     |

Modupoint Round Surface 200 3x Jack 1800-3000K WD Casambi DI 350mA White Structure

1984. Modupoint enters the market. Instantly revolutionary, it was the first lighting system with interchangeable components and a refined design fully integrated with the ceiling. 2020. Modupoint Round and Modupoint Square enter with the latest smart LED lighting technology and new minimalist designs. Modupoint Round can connect Marbulito, Médard, Minude and Gamin.