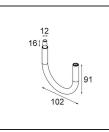

13242209Stick Modupoint Curved 90° White Structure13242232Stick Modupoint Curved 90° Black Structure

13242309Stick Modupoint Curved 180° White Structure13242332Stick Modupoint Curved 180° Black Structure