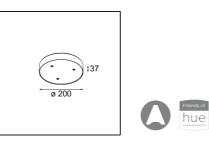

| Date     |
|----------|
| Customer |
| Project  |
| Гуре     |

Modupoint Round Surface 200 3x Jack 1800-3000K WD Casambi DI 350mA White Structure

1984. Modupoint enters the market. Instantly revolutionary, it was the first lighting system with interchangeable components and a refined design fully integrated with the ceiling. 2020. Modupoint Round and Modupoint Square enter with the latest smart LED lighting technology and new minimalist designs. Modupoint Round can connect Marbulito, Médard, Minude and Gamin.

|--|

| specifications                     |                                                                                                                                                                                           |
|------------------------------------|-------------------------------------------------------------------------------------------------------------------------------------------------------------------------------------------|
| Material                           | 13495109                                                                                                                                                                                  |
| Colour Temperature                 | 1800-3000K (Warm Dim)                                                                                                                                                                     |
| Lifetime                           | L80B20 @50,000 Hours                                                                                                                                                                      |
| Lamp Included                      | No                                                                                                                                                                                        |
| Number of Light<br>Sources         | 3                                                                                                                                                                                         |
| Input Voltage                      | 230V                                                                                                                                                                                      |
| Electrical Class                   | 1                                                                                                                                                                                         |
| IP Rating                          | 20                                                                                                                                                                                        |
| Glow wire rating (°C)              | 960                                                                                                                                                                                       |
| Dimming Protocol                   | Casambi                                                                                                                                                                                   |
| Indoor/Outdoor                     | Indoor                                                                                                                                                                                    |
| Application                        | Ceiling, Wall                                                                                                                                                                             |
| Mounting                           | Surface                                                                                                                                                                                   |
| Adjustability                      | Not Applicable                                                                                                                                                                            |
| Primary Colour &<br>Primary Finish | White, Structure                                                                                                                                                                          |
| Smart Lighting                     | Casambi                                                                                                                                                                                   |
| Gross weight (g)                   | 1028.0                                                                                                                                                                                    |
| Remark                             | <ul> <li>Light module not included</li> <li>This is not a complete product. Jack light modules required.</li> <li>This is not a complete product. Jack light modules required.</li> </ul> |