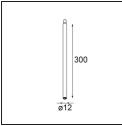

**13240209** Stick Modupoint 300 White Structure **13240232** Stick Modupoint 300 Black Structure

**13242209** Stick Modupoint Curved 90° White Structure **13242232** Stick Modupoint Curved 90° Black Structure