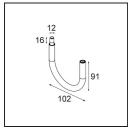

**13242309** Stick Modupoint Curved 180° White Structure **13242332** Stick Modupoint Curved 180° Black Structure

Choose a required accessory