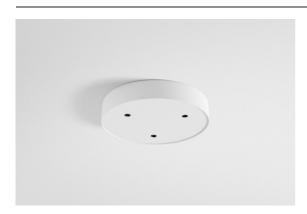

## Specifications

| Specifications                  |                                                                                                                                                                                           |
|---------------------------------|-------------------------------------------------------------------------------------------------------------------------------------------------------------------------------------------|
| Material                        | 13495009                                                                                                                                                                                  |
| Lifetime                        | L80B20 @50,000 Hours                                                                                                                                                                      |
| Lamp Included                   | No                                                                                                                                                                                        |
| Number of Light<br>Sources      | 3                                                                                                                                                                                         |
| Input Voltage                   | 230V                                                                                                                                                                                      |
| Electrical Class                | 1                                                                                                                                                                                         |
| IP Rating                       | 20                                                                                                                                                                                        |
| Glow wire rating (°C)           | 960                                                                                                                                                                                       |
| Dimming Protocol                | Casambi                                                                                                                                                                                   |
| Indoor/Outdoor                  | Indoor                                                                                                                                                                                    |
| Application                     | Ceiling, Wall                                                                                                                                                                             |
| Mounting                        | Surface                                                                                                                                                                                   |
| Adjustability                   | Not Applicable                                                                                                                                                                            |
| Primary Colour & Primary Finish | White, Structure                                                                                                                                                                          |
| Smart Lighting                  | Casambi                                                                                                                                                                                   |
| Gross weight (g)                | 1028.0                                                                                                                                                                                    |
| Remark                          | <ul> <li>Light module not included</li> <li>This is not a complete product. Jack light modules required.</li> <li>This is not a complete product. Jack light modules required.</li> </ul> |