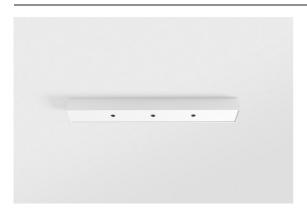

| Pate     |
|----------|
| Customer |
| Project  |
| уре      |

Modupoint Square Surface 420X58 3x Jack 1800-3000K WD Casambi DI 350mA White Structure

1984. Modupoint enters the market. Instantly revolutionary, it was the first lighting system with interchangeable components and a refined design fully integrated with the ceiling. 2020. Modupoint Round and Modupoint Square enter with smart LED and minimalist designs. Modupoint Square comes in two sizes and can connect two or three luminaires: Gamin, Marbulito, Médard and Minude.

| Specifications                  |                                                                                                                                                                                           |
|---------------------------------|-------------------------------------------------------------------------------------------------------------------------------------------------------------------------------------------|
| Material                        | 13494109                                                                                                                                                                                  |
| Colour Temperature              | 1800-3000K (Warm Dim)                                                                                                                                                                     |
| Lifetime                        | L80B20 @50,000 Hours                                                                                                                                                                      |
| Lamp Included                   | No                                                                                                                                                                                        |
| Number of Light<br>Sources      | 3                                                                                                                                                                                         |
| Input Voltage                   | 230V                                                                                                                                                                                      |
| Electrical Class                |                                                                                                                                                                                           |
| IP Rating                       | 20                                                                                                                                                                                        |
| Glow wire rating (°C)           | 960                                                                                                                                                                                       |
| Dimming Protocol                | Casambi                                                                                                                                                                                   |
| Indoor/Outdoor                  | Indoor                                                                                                                                                                                    |
| Application                     | Ceiling, Wall                                                                                                                                                                             |
| Mounting                        | Surface                                                                                                                                                                                   |
| Adjustability                   | Not Applicable                                                                                                                                                                            |
| Primary Colour & Primary Finish | White, Structure                                                                                                                                                                          |
| Smart Lighting                  | Casambi                                                                                                                                                                                   |
| Gross weight (g)                | 830.0                                                                                                                                                                                     |
| Remark                          | <ul> <li>Light module not included</li> <li>This is not a complete product. Jack light modules required.</li> <li>This is not a complete product. Jack light modules required.</li> </ul> |