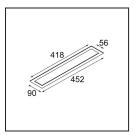

## Installation Accessories

13496109 Backplate 452x90 White Structure

Choose a required accessory