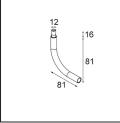

**13240209** Stick Modupoint 300 White Structure **3240232** Stick Modupoint 300 Black Structure

**13242209** Stick Modupoint Curved 90° White Structure **13242232** Stick Modupoint Curved 90° Black Structure