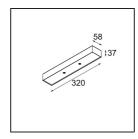

## Modupoint Square Surface 320X58 2x Jack 1800-3000K WD Casambi DI 350mA Black Structure

1984. Modupoint enters the market. Instantly revolutionary, it was the first lighting system with interchangeable components and a refined design fully integrated with the ceiling. 2020. Modupoint Round and Modupoint Square enter with smart LED and minimalist designs. Modupoint Square comes in two sizes and can connect two or three luminaires: Gamin, Marbulito, Médard and Minude.

## Specifications Material

| Material                        | 13493132                                                                                                                                                                                  |
|---------------------------------|-------------------------------------------------------------------------------------------------------------------------------------------------------------------------------------------|
| Colour Temperature              | 1800-3000K (Warm Dim)                                                                                                                                                                     |
| Lifetime                        | L80B20 @50,000 Hours                                                                                                                                                                      |
| Lamp Included                   | No                                                                                                                                                                                        |
| Number of Light<br>Sources      | 2                                                                                                                                                                                         |
| Input Voltage                   | 230V                                                                                                                                                                                      |
| Electrical Class                | I                                                                                                                                                                                         |
| IP Rating                       | 20                                                                                                                                                                                        |
| Glow wire rating (°C)           | 960                                                                                                                                                                                       |
| Dimming Protocol                | Casambi                                                                                                                                                                                   |
| Indoor/Outdoor                  | Indoor                                                                                                                                                                                    |
| Application                     | Ceiling, Wall                                                                                                                                                                             |
| Mounting                        | Surface                                                                                                                                                                                   |
| Adjustability                   | Not Applicable                                                                                                                                                                            |
| Primary Colour & Primary Finish | Black, Structure                                                                                                                                                                          |
| Smart Lighting                  | Casambi                                                                                                                                                                                   |
| Gross weight (g)                | 683.0                                                                                                                                                                                     |
| Remark                          | <ul> <li>Light module not included</li> <li>This is not a complete product. Jack light modules required.</li> <li>This is not a complete product. Jack light modules required.</li> </ul> |