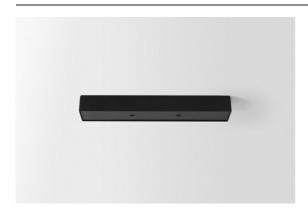

## Modupoint Square Surface 320X58 2x Jack 1800-3000K WD Casambi DI 350mA Black Structure

1984. Modupoint enters the market. Instantly revolutionary, it was the first lighting system with interchangeable components and a refined design fully integrated with the ceiling. 2020. Modupoint Round and Modupoint Square enter with smart LED and minimalist designs. Modupoint Square comes in two sizes and can connect two or three luminaires: Gamin, Marbulito, Médard and Minude.