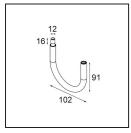

**13240209** Stick Modupoint 300 White Structure **3240232** Stick Modupoint 300 Black Structure

**13242209** Stick Modupoint Curved 90° White Structure **13242232** Stick Modupoint Curved 90° Black Structure