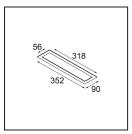

## Installation Accessories

13496009 Backplate 352x90 White Structure

Choose a required accessory