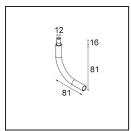

**13240209** Stick Modupoint 300 White Structure **13240232** Stick Modupoint 300 Black Structure

**13242209** Stick Modupoint Curved 90° White Structure **13242232** Stick Modupoint Curved 90° Black Structure