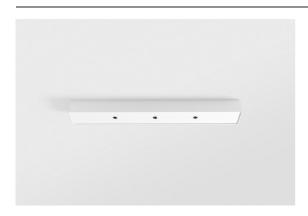

| Pate     |  |
|----------|--|
| Customer |  |
| Project  |  |
| ype      |  |

Modupoint Square Surface 420X58 3x Jack Casambi DI 500mA White Structure

1984. Modupoint enters the market. Instantly revolutionary, it was the first lighting system with interchangeable components and a refined design fully integrated with the ceiling. 2020. Modupoint Round and Modupoint Square enter with smart LED and minimalist designs. Modupoint Square comes in two sizes and can connect two or three luminaires: Gamin, Marbulito, Médard and Minude.