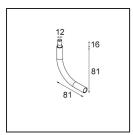

**13240209** Stick Modupoint 300 White Structure **3240232** Stick Modupoint 300 Black Structure

**13242209** Stick Modupoint Curved 90° White Structure **13242232** Stick Modupoint Curved 90° Black Structure