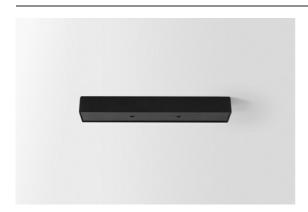

| Date     |
|----------|
| Customer |
| Project  |
| Туре     |

Modupoint Square Surface 320X58 2x Jack Casambi DI 500mA Black Structure

1984. Modupoint enters the market. Instantly revolutionary, it was the first lighting system with interchangeable components and a refined design fully integrated with the ceiling. 2020. Modupoint Round and Modupoint Square enter with smart LED and minimalist designs. Modupoint Square comes in two sizes and can connect two or three luminaires: Gamin, Marbulito, Médard and Minude.

## Specifications

| F - f                           |                                                                                                                                                                                           |
|---------------------------------|-------------------------------------------------------------------------------------------------------------------------------------------------------------------------------------------|
| Material                        | 13493032                                                                                                                                                                                  |
| Lifetime                        | L80B20 @50,000 Hours                                                                                                                                                                      |
| Lamp Included                   | No                                                                                                                                                                                        |
| Number of Light<br>Sources      | 2                                                                                                                                                                                         |
| Input Voltage                   | 230V                                                                                                                                                                                      |
| Electrical Class                | I                                                                                                                                                                                         |
| IP Rating                       | 20                                                                                                                                                                                        |
| Glow wire rating (°C)           | 960                                                                                                                                                                                       |
| Dimming Protocol                | Casambi                                                                                                                                                                                   |
| Indoor/Outdoor                  | Indoor                                                                                                                                                                                    |
| Application                     | Ceiling, Wall                                                                                                                                                                             |
| Mounting                        | Surface                                                                                                                                                                                   |
| Adjustability                   | Not Applicable                                                                                                                                                                            |
| Primary Colour & Primary Finish | Black, Structure                                                                                                                                                                          |
| Smart Lighting                  | Casambi                                                                                                                                                                                   |
| Gross weight (g)                | 683.0                                                                                                                                                                                     |
| Remark                          | <ul> <li>Light module not included</li> <li>This is not a complete product. Jack light modules required.</li> <li>This is not a complete product. Jack light modules required.</li> </ul> |