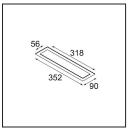

## Installation Accessories

13496009 Backplate 352x90 White Structure

Choose a required accessory