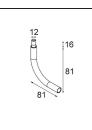

13242209Stick Modupoint Curved 90° White Structure13242232Stick Modupoint Curved 90° Black Structure

13242309Stick Modupoint Curved 180° White Structure13242332Stick Modupoint Curved 180° Black Structure