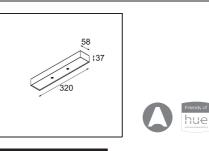

Modupoint Square Surface 320X58 2x Jack 1800-3000K WD Casambi DI 350mA White Structure

1984. Modupoint enters the market. Instantly revolutionary, it was the first lighting system with interchangeable components and a refined design fully integrated with the ceiling. 2020. Modupoint Round and Modupoint Square enter with smart LED and minimalist designs. Modupoint Square comes in two sizes and can connect two or three luminaires: Gamin, Marbulito, Médard and Minude.

L

| Specifications                     |                                                                                                                                                                                           |
|------------------------------------|-------------------------------------------------------------------------------------------------------------------------------------------------------------------------------------------|
| Material                           | 13493109                                                                                                                                                                                  |
| Colour Temperature                 | 1800-3000K (Warm Dim)                                                                                                                                                                     |
| Lifetime                           | L80B20 @50,000 Hours                                                                                                                                                                      |
| Lamp Included                      | No                                                                                                                                                                                        |
| Number of Light<br>Sources         | 2                                                                                                                                                                                         |
| Input Voltage                      | 230V                                                                                                                                                                                      |
| Electrical Class                   | 1                                                                                                                                                                                         |
| IP Rating                          | 20                                                                                                                                                                                        |
| Glow wire rating (°C)              | 960                                                                                                                                                                                       |
| Dimming Protocol                   | Casambi                                                                                                                                                                                   |
| Indoor/Outdoor                     | Indoor                                                                                                                                                                                    |
| Application                        | Ceiling, Wall                                                                                                                                                                             |
| Mounting                           | Surface                                                                                                                                                                                   |
| Adjustability                      | Not Applicable                                                                                                                                                                            |
| Primary Colour &<br>Primary Finish | White, Structure                                                                                                                                                                          |
| Smart Lighting                     | Casambi                                                                                                                                                                                   |
| Gross weight (g)                   | 683.0                                                                                                                                                                                     |
| Remark                             | <ul> <li>Light module not included</li> <li>This is not a complete product. Jack light modules required.</li> <li>This is not a complete product. Jack light modules required.</li> </ul> |