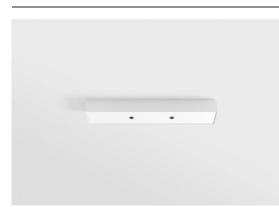

Modupoint Square Surface 320X58 2x Jack 1800-3000K WD Casambi DI 350mA White Structure

1984. Modupoint enters the market. Instantly revolutionary, it was the first lighting system with interchangeable components and a refined design fully integrated with the ceiling. 2020. Modupoint Round and Modupoint Square enter with smart LED and minimalist designs. Modupoint Square comes in two sizes and can connect two or three luminaires: Gamin, Marbulito, Médard and Minude.

L

| Specifications                     |                                                                                                                                                                                           |
|------------------------------------|-------------------------------------------------------------------------------------------------------------------------------------------------------------------------------------------|
| Material                           | 13493109                                                                                                                                                                                  |
| Colour Temperature                 | 1800-3000K (Warm Dim)                                                                                                                                                                     |
| Lifetime                           | L80B20 @50,000 Hours                                                                                                                                                                      |
| Lamp Included                      | No                                                                                                                                                                                        |
| Number of Light<br>Sources         | 2                                                                                                                                                                                         |
| Input Voltage                      | 230V                                                                                                                                                                                      |
| Electrical Class                   | 1                                                                                                                                                                                         |
| IP Rating                          | 20                                                                                                                                                                                        |
| Glow wire rating (°C)              | 960                                                                                                                                                                                       |
| Dimming Protocol                   | Casambi                                                                                                                                                                                   |
| Indoor/Outdoor                     | Indoor                                                                                                                                                                                    |
| Application                        | Ceiling, Wall                                                                                                                                                                             |
| Mounting                           | Surface                                                                                                                                                                                   |
| Adjustability                      | Not Applicable                                                                                                                                                                            |
| Primary Colour &<br>Primary Finish | White, Structure                                                                                                                                                                          |
| Smart Lighting                     | Casambi                                                                                                                                                                                   |
| Gross weight (g)                   | 683.0                                                                                                                                                                                     |
| Remark                             | <ul> <li>Light module not included</li> <li>This is not a complete product. Jack light modules required.</li> <li>This is not a complete product. Jack light modules required.</li> </ul> |