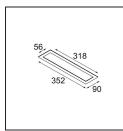

## Installation Accessories

13496009 Backplate 352x90 White Structure

Choose a required accessory