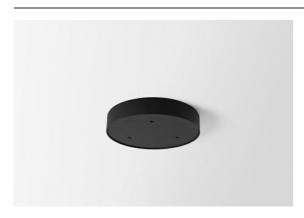

## Modupoint Round Surface 200 3x Jack DALI/Push-Dim DI 500mA Black Structure

1984. Modupoint enters the market. Instantly revolutionary, it was the first lighting system with interchangeable components and a refined design fully integrated with the ceiling. 2020. Modupoint Round and Modupoint Square enter with the latest smart LED lighting technology and new minimalist designs. Modupoint Round can connect Marbulito, Médard, Minude and Gamin.

| Sp | ecif | ica | tio | ns |
|----|------|-----|-----|----|
|    |      |     |     |    |

| Material                        | 13492432                                                                                                                                                                                  |  |
|---------------------------------|-------------------------------------------------------------------------------------------------------------------------------------------------------------------------------------------|--|
| Lifetime                        | L80B20 @50,000 Hours                                                                                                                                                                      |  |
| Lamp Included                   | No                                                                                                                                                                                        |  |
| Number of Light<br>Sources      | 3                                                                                                                                                                                         |  |
| Input Voltage                   | 230V                                                                                                                                                                                      |  |
| Electrical Class                | I                                                                                                                                                                                         |  |
| IP Rating                       | 20                                                                                                                                                                                        |  |
| Glow wire rating (°C)           | 960                                                                                                                                                                                       |  |
| Dimming Protocol                | DALI, Push-Dim                                                                                                                                                                            |  |
| DALI Standard                   | _I Standard DALI-2                                                                                                                                                                        |  |
| Indoor/Outdoor                  | Indoor                                                                                                                                                                                    |  |
| Application                     | Ceiling, Wall                                                                                                                                                                             |  |
| Mounting                        | Surface                                                                                                                                                                                   |  |
| Adjustability                   | Not Applicable                                                                                                                                                                            |  |
| Primary Colour & Primary Finish | Black, Structure                                                                                                                                                                          |  |
| Gross weight (g)                | 1043.0                                                                                                                                                                                    |  |
| Remark                          | <ul> <li>Light module not included</li> <li>This is not a complete product. Jack light modules required.</li> <li>This is not a complete product. Jack light modules required.</li> </ul> |  |