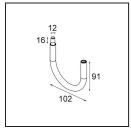

**13240209** Stick Modupoint 300 White Structure **3240232** Stick Modupoint 300 Black Structure

**13242209** Stick Modupoint Curved 90° White Structure **13242232** Stick Modupoint Curved 90° Black Structure

**13242309** Stick Modupoint Curved 180° White Structure **13242332** Stick Modupoint Curved 180° Black Structure

Choose a required accessory