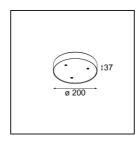

| Sp | ecif | ica | tio | ns |
|----|------|-----|-----|----|
|    |      |     |     |    |

| Material                        | 13492432                                                                                                                                                                                  |  |
|---------------------------------|-------------------------------------------------------------------------------------------------------------------------------------------------------------------------------------------|--|
| Lifetime                        | L80B20 @50,000 Hours                                                                                                                                                                      |  |
| Lamp Included                   | No                                                                                                                                                                                        |  |
| Number of Light<br>Sources      | 3                                                                                                                                                                                         |  |
| Input Voltage                   | 230V                                                                                                                                                                                      |  |
| Electrical Class                | I                                                                                                                                                                                         |  |
| IP Rating                       | 20                                                                                                                                                                                        |  |
| Glow wire rating (°C)           | 960                                                                                                                                                                                       |  |
| Dimming Protocol                | DALI, Push-Dim                                                                                                                                                                            |  |
| DALI Standard                   | _I Standard DALI-2                                                                                                                                                                        |  |
| Indoor/Outdoor                  | Indoor                                                                                                                                                                                    |  |
| Application                     | Ceiling, Wall                                                                                                                                                                             |  |
| Mounting                        | Surface                                                                                                                                                                                   |  |
| Adjustability                   | Not Applicable                                                                                                                                                                            |  |
| Primary Colour & Primary Finish | Black, Structure                                                                                                                                                                          |  |
| Gross weight (g)                | 1043.0                                                                                                                                                                                    |  |
| Remark                          | <ul> <li>Light module not included</li> <li>This is not a complete product. Jack light modules required.</li> <li>This is not a complete product. Jack light modules required.</li> </ul> |  |