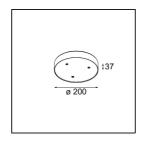

## Specifications

| Material                        | 13492509                                                                                                                                                                                  |
|---------------------------------|-------------------------------------------------------------------------------------------------------------------------------------------------------------------------------------------|
| Colour Temperature              | 1800-3000K (Warm Dim)                                                                                                                                                                     |
| Lifetime                        | L80B20 @50,000 Hours                                                                                                                                                                      |
| Lamp Included                   | No                                                                                                                                                                                        |
| Number of Light<br>Sources      | 3                                                                                                                                                                                         |
| Input Voltage                   | 230V                                                                                                                                                                                      |
| Electrical Class                |                                                                                                                                                                                           |
| IP Rating                       | 20                                                                                                                                                                                        |
| Glow wire rating (°C)           | 960                                                                                                                                                                                       |
| Dimming Protocol                | DALI, Push-Dim                                                                                                                                                                            |
| DALI Standard                   | DALI-2                                                                                                                                                                                    |
| Indoor/Outdoor                  | Indoor                                                                                                                                                                                    |
| Application                     | Ceiling, Wall                                                                                                                                                                             |
| Mounting                        | Surface                                                                                                                                                                                   |
| Adjustability                   | Not Applicable                                                                                                                                                                            |
| Primary Colour & Primary Finish | White, Structure                                                                                                                                                                          |
| Gross weight (g)                | 1043.0                                                                                                                                                                                    |
| Remark                          | <ul> <li>Light module not included</li> <li>This is not a complete product. Jack light modules required.</li> <li>This is not a complete product. Jack light modules required.</li> </ul> |