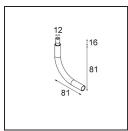

13240209 Stick Modupoint 300 White Structure 13240232 Stick Modupoint 300 Black Structure

**13242209** Stick Modupoint Curved 90° White Structure **13242232** Stick Modupoint Curved 90° Black Structure