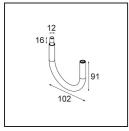

13240209 Stick Modupoint 300 White Structure 13240232 Stick Modupoint 300 Black Structure

**13242209** Stick Modupoint Curved 90° White Structure **13242232** Stick Modupoint Curved 90° Black Structure

**13242309** Stick Modupoint Curved 180° White Structure **13242332** Stick Modupoint Curved 180° Black Structure

Choose a required accessory