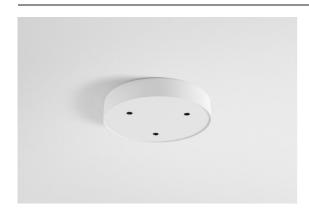

## Modupoint Round Surface 200 3x Jack 1800-3000K WD DALI/Push-Dim DI 350mA White Structure

1984. Modupoint enters the market. Instantly revolutionary, it was the first lighting system with interchangeable components and a refined design fully integrated with the ceiling. 2020. Modupoint Round and Modupoint Square enter with the latest smart LED lighting technology and new minimalist designs. Modupoint Round can connect Marbulito, Médard, Minude and Gamin.

## Specifications

| Material                        | 13492509                                                                                                                                                                                  |
|---------------------------------|-------------------------------------------------------------------------------------------------------------------------------------------------------------------------------------------|
| Colour Temperature              | 1800-3000K (Warm Dim)                                                                                                                                                                     |
| Lifetime                        | L80B20 @50,000 Hours                                                                                                                                                                      |
| Lamp Included                   | No                                                                                                                                                                                        |
| Number of Light<br>Sources      | 3                                                                                                                                                                                         |
| Input Voltage                   | 230V                                                                                                                                                                                      |
| Electrical Class                |                                                                                                                                                                                           |
| IP Rating                       | 20                                                                                                                                                                                        |
| Glow wire rating (°C)           | 960                                                                                                                                                                                       |
| Dimming Protocol                | DALI, Push-Dim                                                                                                                                                                            |
| DALI Standard                   | DALI-2                                                                                                                                                                                    |
| Indoor/Outdoor                  | Indoor                                                                                                                                                                                    |
| Application                     | Ceiling, Wall                                                                                                                                                                             |
| Mounting                        | Surface                                                                                                                                                                                   |
| Adjustability                   | Not Applicable                                                                                                                                                                            |
| Primary Colour & Primary Finish | White, Structure                                                                                                                                                                          |
| Gross weight (g)                | 1043.0                                                                                                                                                                                    |
| Remark                          | <ul> <li>Light module not included</li> <li>This is not a complete product. Jack light modules required.</li> <li>This is not a complete product. Jack light modules required.</li> </ul> |