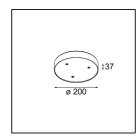

## Specifications

| Specifications                  |                                                                                                                                                                                           |
|---------------------------------|-------------------------------------------------------------------------------------------------------------------------------------------------------------------------------------------|
| Material                        | 13492332                                                                                                                                                                                  |
| Colour Temperature              | 1800-3000K (Warm Dim)                                                                                                                                                                     |
| Lifetime                        | L80B20 @50,000 Hours                                                                                                                                                                      |
| Lamp Included                   | No                                                                                                                                                                                        |
| Number of Light<br>Sources      | 3                                                                                                                                                                                         |
| Input Voltage                   | 230V                                                                                                                                                                                      |
| Electrical Class                | I                                                                                                                                                                                         |
| IP Rating                       | 20                                                                                                                                                                                        |
| Glow wire rating (°C)           | 960                                                                                                                                                                                       |
| Dimming Protocol                | 1-10V                                                                                                                                                                                     |
| Indoor/Outdoor                  | Indoor                                                                                                                                                                                    |
| Application                     | Ceiling, Wall                                                                                                                                                                             |
| Mounting                        | Surface                                                                                                                                                                                   |
| Adjustability                   | Not Applicable                                                                                                                                                                            |
| Primary Colour & Primary Finish | Black, Structure                                                                                                                                                                          |
| Gross weight (g)                | 1043.0                                                                                                                                                                                    |
| Remark                          | <ul> <li>Light module not included</li> <li>This is not a complete product. Jack light modules required.</li> <li>This is not a complete product. Jack light modules required.</li> </ul> |