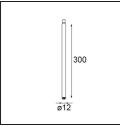

13240209 Stick Modupoint 300 White Structure 13240232 Stick Modupoint 300 Black Structure

**13242209** Stick Modupoint Curved 90° White Structure **13242232** Stick Modupoint Curved 90° Black Structure