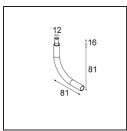

13240209 Stick Modupoint 300 White Structure 13240232 Stick Modupoint 300 Black Structure

**13242209** Stick Modupoint Curved 90° White Structure **13242232** Stick Modupoint Curved 90° Black Structure