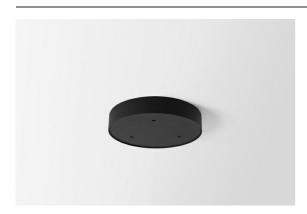

## Modupoint Round Surface 200 3x Jack 1800-3000K WD 1-10V DI 350mA Black Structure

1984. Modupoint enters the market. Instantly revolutionary, it was the first lighting system with interchangeable components and a refined design fully integrated with the ceiling. 2020. Modupoint Round and Modupoint Square enter with the latest smart LED lighting technology and new minimalist designs. Modupoint Round can connect Marbulito, Médard, Minude and Gamin.

## Specifications

| Specifications                  |                                                                                                                                                                                           |
|---------------------------------|-------------------------------------------------------------------------------------------------------------------------------------------------------------------------------------------|
| Material                        | 13492332                                                                                                                                                                                  |
| Colour Temperature              | 1800-3000K (Warm Dim)                                                                                                                                                                     |
| Lifetime                        | L80B20 @50,000 Hours                                                                                                                                                                      |
| Lamp Included                   | No                                                                                                                                                                                        |
| Number of Light<br>Sources      | 3                                                                                                                                                                                         |
| Input Voltage                   | 230V                                                                                                                                                                                      |
| Electrical Class                | I                                                                                                                                                                                         |
| IP Rating                       | 20                                                                                                                                                                                        |
| Glow wire rating (°C)           | 960                                                                                                                                                                                       |
| Dimming Protocol                | 1-10V                                                                                                                                                                                     |
| Indoor/Outdoor                  | Indoor                                                                                                                                                                                    |
| Application                     | Ceiling, Wall                                                                                                                                                                             |
| Mounting                        | Surface                                                                                                                                                                                   |
| Adjustability                   | Not Applicable                                                                                                                                                                            |
| Primary Colour & Primary Finish | Black, Structure                                                                                                                                                                          |
| Gross weight (g)                | 1043.0                                                                                                                                                                                    |
| Remark                          | <ul> <li>Light module not included</li> <li>This is not a complete product. Jack light modules required.</li> <li>This is not a complete product. Jack light modules required.</li> </ul> |