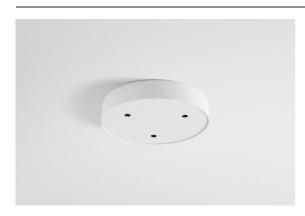

## Modupoint Round Surface 200 3x Jack DALI/Push-Dim DI 500mA White Structure

1984. Modupoint enters the market. Instantly revolutionary, it was the first lighting system with interchangeable components and a refined design fully integrated with the ceiling. 2020. Modupoint Round and Modupoint Square enter with the latest smart LED lighting technology and new minimalist designs. Modupoint Round can connect Marbulito, Médard, Minude and Gamin.

## Specifications

| Programma                       |                                                                                                                                                                                           |
|---------------------------------|-------------------------------------------------------------------------------------------------------------------------------------------------------------------------------------------|
| Material                        | 13492409                                                                                                                                                                                  |
| Lifetime                        | L80B20 @50,000 Hours                                                                                                                                                                      |
| Lamp Included                   | No                                                                                                                                                                                        |
| Number of Light<br>Sources      | 3                                                                                                                                                                                         |
| Input Voltage                   | 230V                                                                                                                                                                                      |
| Electrical Class                | I                                                                                                                                                                                         |
| IP Rating                       | 20                                                                                                                                                                                        |
| Glow wire rating (°C)           | 960                                                                                                                                                                                       |
| Dimming Protocol                | DALI, Push-Dim                                                                                                                                                                            |
| DALI Standard                   | DALI-2                                                                                                                                                                                    |
| Indoor/Outdoor                  | Indoor                                                                                                                                                                                    |
| Application                     | Ceiling, Wall                                                                                                                                                                             |
| Mounting                        | Surface                                                                                                                                                                                   |
| Adjustability                   | Not Applicable                                                                                                                                                                            |
| Primary Colour & Primary Finish | White, Structure                                                                                                                                                                          |
| Gross weight (g)                | 1043.0                                                                                                                                                                                    |
| Remark                          | <ul> <li>Light module not included</li> <li>This is not a complete product. Jack light modules required.</li> <li>This is not a complete product. Jack light modules required.</li> </ul> |