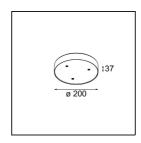

## Specifications

| Programma                       |                                                                                                                                                                                           |
|---------------------------------|-------------------------------------------------------------------------------------------------------------------------------------------------------------------------------------------|
| Material                        | 13492409                                                                                                                                                                                  |
| Lifetime                        | L80B20 @50,000 Hours                                                                                                                                                                      |
| Lamp Included                   | No                                                                                                                                                                                        |
| Number of Light<br>Sources      | 3                                                                                                                                                                                         |
| Input Voltage                   | 230V                                                                                                                                                                                      |
| Electrical Class                | I                                                                                                                                                                                         |
| IP Rating                       | 20                                                                                                                                                                                        |
| Glow wire rating (°C)           | 960                                                                                                                                                                                       |
| Dimming Protocol                | DALI, Push-Dim                                                                                                                                                                            |
| DALI Standard                   | DALI-2                                                                                                                                                                                    |
| Indoor/Outdoor                  | Indoor                                                                                                                                                                                    |
| Application                     | Ceiling, Wall                                                                                                                                                                             |
| Mounting                        | Surface                                                                                                                                                                                   |
| Adjustability                   | Not Applicable                                                                                                                                                                            |
| Primary Colour & Primary Finish | White, Structure                                                                                                                                                                          |
| Gross weight (g)                | 1043.0                                                                                                                                                                                    |
| Remark                          | <ul> <li>Light module not included</li> <li>This is not a complete product. Jack light modules required.</li> <li>This is not a complete product. Jack light modules required.</li> </ul> |