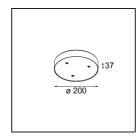

## Specifications

| Specifications                  |                                                                                                                                                                                           |
|---------------------------------|-------------------------------------------------------------------------------------------------------------------------------------------------------------------------------------------|
| Material                        | 13492032                                                                                                                                                                                  |
| Lifetime                        | L80B20 @50,000 Hours                                                                                                                                                                      |
| Lamp Included                   | No                                                                                                                                                                                        |
| Number of Light<br>Sources      | 3                                                                                                                                                                                         |
| Input Voltage                   | 230V                                                                                                                                                                                      |
| Electrical Class                | I                                                                                                                                                                                         |
| IP Rating                       | 20                                                                                                                                                                                        |
| Glow wire rating (°C)           | 960                                                                                                                                                                                       |
| Dimming Protocol                | Trailing Edge                                                                                                                                                                             |
| Indoor/Outdoor                  | Indoor                                                                                                                                                                                    |
| Application                     | Ceiling, Wall                                                                                                                                                                             |
| Mounting                        | Surface                                                                                                                                                                                   |
| Adjustability                   | Not Applicable                                                                                                                                                                            |
| Primary Colour & Primary Finish | Black, Structure                                                                                                                                                                          |
| Gross weight (g)                | 1104.0                                                                                                                                                                                    |
| Remark                          | <ul> <li>Light module not included</li> <li>This is not a complete product. Jack light modules required.</li> <li>This is not a complete product. Jack light modules required.</li> </ul> |