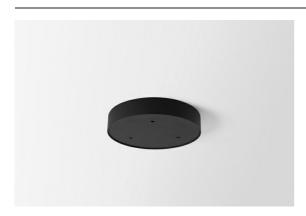

## Modupoint Round Surface 200 3x Jack Trailing Edge DI 500mA Black Structure

1984. Modupoint enters the market. Instantly revolutionary, it was the first lighting system with interchangeable components and a refined design fully integrated with the ceiling. 2020. Modupoint Round and Modupoint Square enter with the latest smart LED lighting technology and new minimalist designs. Modupoint Round can connect Marbulito, Médard, Minude and Gamin.

## Specifications

| Specifications                  |                                                                                                                                                                                           |
|---------------------------------|-------------------------------------------------------------------------------------------------------------------------------------------------------------------------------------------|
| Material                        | 13492032                                                                                                                                                                                  |
| Lifetime                        | L80B20 @50,000 Hours                                                                                                                                                                      |
| Lamp Included                   | No                                                                                                                                                                                        |
| Number of Light<br>Sources      | 3                                                                                                                                                                                         |
| Input Voltage                   | 230V                                                                                                                                                                                      |
| Electrical Class                | I                                                                                                                                                                                         |
| IP Rating                       | 20                                                                                                                                                                                        |
| Glow wire rating (°C)           | 960                                                                                                                                                                                       |
| Dimming Protocol                | Trailing Edge                                                                                                                                                                             |
| Indoor/Outdoor                  | Indoor                                                                                                                                                                                    |
| Application                     | Ceiling, Wall                                                                                                                                                                             |
| Mounting                        | Surface                                                                                                                                                                                   |
| Adjustability                   | Not Applicable                                                                                                                                                                            |
| Primary Colour & Primary Finish | Black, Structure                                                                                                                                                                          |
| Gross weight (g)                | 1104.0                                                                                                                                                                                    |
| Remark                          | <ul> <li>Light module not included</li> <li>This is not a complete product. Jack light modules required.</li> <li>This is not a complete product. Jack light modules required.</li> </ul> |