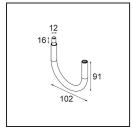

**13240209** Stick Modupoint 300 White Structure **13240232** Stick Modupoint 300 Black Structure

**13242209** Stick Modupoint Curved 90° White Structure **13242232** Stick Modupoint Curved 90° Black Structure

**13242309** Stick Modupoint Curved 180° White Structure **13242332** Stick Modupoint Curved 180° Black Structure

Choose a required accessory