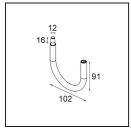

**13240209** Stick Modupoint 300 White Structure **13240232** Stick Modupoint 300 Black Structure

**13242209** Stick Modupoint Curved 90° White Structure **13242232** Stick Modupoint Curved 90° Black Structure

**13242309** Stick Modupoint Curved 180° White Structure **13242332** Stick Modupoint Curved 180° Black Structure

Choose a required accessory