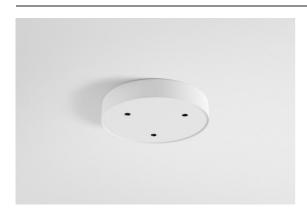

## Modupoint Round Surface 200 3x Jack 1800-3000K WD Trailing Edge DI 350mA White Structure

1984. Modupoint enters the market. Instantly revolutionary, it was the first lighting system with interchangeable components and a refined design fully integrated with the ceiling. 2020. Modupoint Round and Modupoint Square enter with the latest smart LED lighting technology and new minimalist designs. Modupoint Round can connect Marbulito, Médard, Minude and Gamin.

## Specifications

| Specifications                  |                                                                                                                                                                                           |
|---------------------------------|-------------------------------------------------------------------------------------------------------------------------------------------------------------------------------------------|
| Material                        | 13492109                                                                                                                                                                                  |
| Colour Temperature              | 1800-3000K (Warm Dim)                                                                                                                                                                     |
| Lifetime                        | L80B20 @50,000 Hours                                                                                                                                                                      |
| Lamp Included                   | No                                                                                                                                                                                        |
| Number of Light<br>Sources      | 3                                                                                                                                                                                         |
| Input Voltage                   | 230V                                                                                                                                                                                      |
| Electrical Class                | I                                                                                                                                                                                         |
| IP Rating                       | 20                                                                                                                                                                                        |
| Glow wire rating (°C)           | 960                                                                                                                                                                                       |
| Dimming Protocol                | Trailing Edge                                                                                                                                                                             |
| Indoor/Outdoor                  | Indoor                                                                                                                                                                                    |
| Application                     | Ceiling, Wall                                                                                                                                                                             |
| Mounting                        | Surface                                                                                                                                                                                   |
| Adjustability                   | Not Applicable                                                                                                                                                                            |
| Primary Colour & Primary Finish | White, Structure                                                                                                                                                                          |
| Gross weight (g)                | 1104.0                                                                                                                                                                                    |
| Remark                          | <ul> <li>Light module not included</li> <li>This is not a complete product. Jack light modules required.</li> <li>This is not a complete product. Jack light modules required.</li> </ul> |