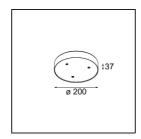

## Specifications

| Specifications                  |                                                                                                                                                                                           |
|---------------------------------|-------------------------------------------------------------------------------------------------------------------------------------------------------------------------------------------|
| Material                        | 13492109                                                                                                                                                                                  |
| Colour Temperature              | 1800-3000K (Warm Dim)                                                                                                                                                                     |
| Lifetime                        | L80B20 @50,000 Hours                                                                                                                                                                      |
| Lamp Included                   | No                                                                                                                                                                                        |
| Number of Light<br>Sources      | 3                                                                                                                                                                                         |
| Input Voltage                   | 230V                                                                                                                                                                                      |
| Electrical Class                | I                                                                                                                                                                                         |
| IP Rating                       | 20                                                                                                                                                                                        |
| Glow wire rating (°C)           | 960                                                                                                                                                                                       |
| Dimming Protocol                | Trailing Edge                                                                                                                                                                             |
| Indoor/Outdoor                  | Indoor                                                                                                                                                                                    |
| Application                     | Ceiling, Wall                                                                                                                                                                             |
| Mounting                        | Surface                                                                                                                                                                                   |
| Adjustability                   | Not Applicable                                                                                                                                                                            |
| Primary Colour & Primary Finish | White, Structure                                                                                                                                                                          |
| Gross weight (g)                | 1104.0                                                                                                                                                                                    |
| Remark                          | <ul> <li>Light module not included</li> <li>This is not a complete product. Jack light modules required.</li> <li>This is not a complete product. Jack light modules required.</li> </ul> |