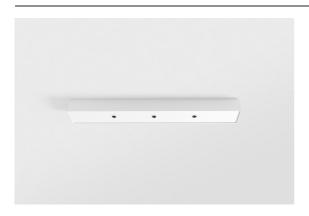

| Pate     |
|----------|
| Customer |
| Project  |
| уре      |

Modupoint Square Surface 420X58 3x Jack 1800-3000K WD DALI/Push-Dim DI 350mA White Structure

1984. Modupoint enters the market. Instantly revolutionary, it was the first lighting system with interchangeable components and a refined design fully integrated with the ceiling. 2020. Modupoint Round and Modupoint Square enter with smart LED and minimalist designs. Modupoint Square comes in two sizes and can connect two or three luminaires: Gamin, Marbulito, Médard and Minude.

## Specifications

| Material                        | 13491509                                                                                                                                                                                  |
|---------------------------------|-------------------------------------------------------------------------------------------------------------------------------------------------------------------------------------------|
| Colour Temperature              | 1800-3000K (Warm Dim)                                                                                                                                                                     |
| Lifetime                        | L80B20 @50,000 Hours                                                                                                                                                                      |
| Lamp Included                   | No                                                                                                                                                                                        |
| Number of Light<br>Sources      | 3                                                                                                                                                                                         |
| Input Voltage                   | 230V                                                                                                                                                                                      |
| Electrical Class                | 1                                                                                                                                                                                         |
| IP Rating                       | 20                                                                                                                                                                                        |
| Glow wire rating (°C)           | 960                                                                                                                                                                                       |
| Dimming Protocol                | DALI, Push-Dim                                                                                                                                                                            |
| DALI Standard                   | DALI-2                                                                                                                                                                                    |
| Indoor/Outdoor                  | Indoor                                                                                                                                                                                    |
| Application                     | Ceiling, Wall                                                                                                                                                                             |
| Mounting                        | Surface                                                                                                                                                                                   |
| Adjustability                   | Not Applicable                                                                                                                                                                            |
| Primary Colour & Primary Finish | White, Structure                                                                                                                                                                          |
| Gross weight (g)                | 845.0                                                                                                                                                                                     |
| Remark                          | <ul> <li>Light module not included</li> <li>This is not a complete product. Jack light modules required.</li> <li>This is not a complete product. Jack light modules required.</li> </ul> |