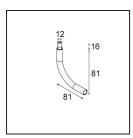

**13240209** Stick Modupoint 300 White Structure **3240232** Stick Modupoint 300 Black Structure

**13242209** Stick Modupoint Curved 90° White Structure **13242232** Stick Modupoint Curved 90° Black Structure