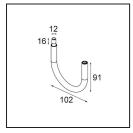

**13242309** Stick Modupoint Curved 180° White Structure **13242332** Stick Modupoint Curved 180° Black Structure