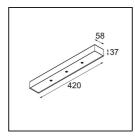

| Pate     |
|----------|
| Customer |
| Project  |
| уре      |

Modupoint Square Surface 420X58 3x Jack 1800-3000K WD DALI/Push-Dim DI 350mA White Structure

1984. Modupoint enters the market. Instantly revolutionary, it was the first lighting system with interchangeable components and a refined design fully integrated with the ceiling. 2020. Modupoint Round and Modupoint Square enter with smart LED and minimalist designs. Modupoint Square comes in two sizes and can connect two or three luminaires: Gamin, Marbulito, Médard and Minude.

## Specifications

| Material                        | 13491509                                                                                                                                                                                  |
|---------------------------------|-------------------------------------------------------------------------------------------------------------------------------------------------------------------------------------------|
| Colour Temperature              | 1800-3000K (Warm Dim)                                                                                                                                                                     |
| Lifetime                        | L80B20 @50,000 Hours                                                                                                                                                                      |
| Lamp Included                   | No                                                                                                                                                                                        |
| Number of Light<br>Sources      | 3                                                                                                                                                                                         |
| Input Voltage                   | 230V                                                                                                                                                                                      |
| Electrical Class                | 1                                                                                                                                                                                         |
| IP Rating                       | 20                                                                                                                                                                                        |
| Glow wire rating (°C)           | 960                                                                                                                                                                                       |
| Dimming Protocol                | DALI, Push-Dim                                                                                                                                                                            |
| DALI Standard                   | DALI-2                                                                                                                                                                                    |
| Indoor/Outdoor                  | Indoor                                                                                                                                                                                    |
| Application                     | Ceiling, Wall                                                                                                                                                                             |
| Mounting                        | Surface                                                                                                                                                                                   |
| Adjustability                   | Not Applicable                                                                                                                                                                            |
| Primary Colour & Primary Finish | White, Structure                                                                                                                                                                          |
| Gross weight (g)                | 845.0                                                                                                                                                                                     |
| Remark                          | <ul> <li>Light module not included</li> <li>This is not a complete product. Jack light modules required.</li> <li>This is not a complete product. Jack light modules required.</li> </ul> |