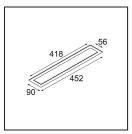

## Installation Accessories

13496109 Backplate 452x90 White Structure

Choose a required accessory