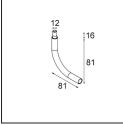

**13240209** Stick Modupoint 300 White Structure **13240232** Stick Modupoint 300 Black Structure

**13242209** Stick Modupoint Curved 90° White Structure **13242232** Stick Modupoint Curved 90° Black Structure