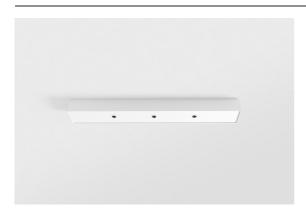

## Modupoint Square Surface 420X58 3x Jack DALI/Push-Dim DI 500mA White Structure

1984. Modupoint enters the market. Instantly revolutionary, it was the first lighting system with interchangeable components and a refined design fully integrated with the ceiling. 2020. Modupoint Round and Modupoint Square enter with smart LED and minimalist designs. Modupoint Square comes in two sizes and can connect two or three luminaires: Gamin, Marbulito, Médard and Minude.

## Specifications

| Specifications                  |                                                                                                                                                                                           |
|---------------------------------|-------------------------------------------------------------------------------------------------------------------------------------------------------------------------------------------|
| Material                        | 13491409                                                                                                                                                                                  |
| Lifetime                        | L80B20 @50,000 Hours                                                                                                                                                                      |
| Lamp Included                   | No                                                                                                                                                                                        |
| Number of Light<br>Sources      | 3                                                                                                                                                                                         |
| Input Voltage                   | 230V                                                                                                                                                                                      |
| Electrical Class                | I                                                                                                                                                                                         |
| IP Rating                       | 20                                                                                                                                                                                        |
| Glow wire rating (°C)           | 960                                                                                                                                                                                       |
| Dimming Protocol                | DALI, Push-Dim                                                                                                                                                                            |
| DALI Standard                   | DALI-2                                                                                                                                                                                    |
| Indoor/Outdoor                  | Indoor                                                                                                                                                                                    |
| Application                     | Ceiling, Wall                                                                                                                                                                             |
| Mounting                        | Surface                                                                                                                                                                                   |
| Adjustability                   | Not Applicable                                                                                                                                                                            |
| Primary Colour & Primary Finish | White, Structure                                                                                                                                                                          |
| Gross weight (g)                | 845.0                                                                                                                                                                                     |
| Remark                          | <ul> <li>Light module not included</li> <li>This is not a complete product. Jack light modules required.</li> <li>This is not a complete product. Jack light modules required.</li> </ul> |