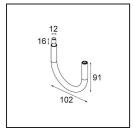

**13240209** Stick Modupoint 300 White Structure **13240232** Stick Modupoint 300 Black Structure

**13242209** Stick Modupoint Curved 90° White Structure **13242232** Stick Modupoint Curved 90° Black Structure