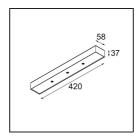

| Date     |  |
|----------|--|
| Customer |  |
| Project  |  |
| Гуре     |  |

Modupoint Square Surface 420X58 3x Jack 1800-3000K WD Trailing Edge DI 350mA Black Structure

1984. Modupoint enters the market. Instantly revolutionary, it was the first lighting system with interchangeable components and a refined design fully integrated with the ceiling. 2020. Modupoint Round and Modupoint Square enter with smart LED and minimalist designs. Modupoint Square comes in two sizes and can connect two or three luminaires: Gamin, Marbulito, Médard and Minude.

## Specifications

| Material                        | 13491132                                                                                                                                                                                  |
|---------------------------------|-------------------------------------------------------------------------------------------------------------------------------------------------------------------------------------------|
| Colour Temperature              | 1800-3000K (Warm Dim)                                                                                                                                                                     |
| Lifetime                        | L80B20 @50,000 Hours                                                                                                                                                                      |
| Lamp Included                   | No                                                                                                                                                                                        |
| Number of Light<br>Sources      | 3                                                                                                                                                                                         |
| Input Voltage                   | 230V                                                                                                                                                                                      |
| Electrical Class                | 1                                                                                                                                                                                         |
| IP Rating                       | 20                                                                                                                                                                                        |
| Glow wire rating (°C)           | 960                                                                                                                                                                                       |
| Dimming Protocol                | Trailing Edge                                                                                                                                                                             |
| Indoor/Outdoor                  | Indoor                                                                                                                                                                                    |
| Application                     | Ceiling, Wall                                                                                                                                                                             |
| Mounting                        | Surface                                                                                                                                                                                   |
| Adjustability                   | Not Applicable                                                                                                                                                                            |
| Primary Colour & Primary Finish | Black, Structure                                                                                                                                                                          |
| Gross weight (g)                | 891.0                                                                                                                                                                                     |
| Remark                          | <ul> <li>Light module not included</li> <li>This is not a complete product. Jack light modules required.</li> <li>This is not a complete product. Jack light modules required.</li> </ul> |