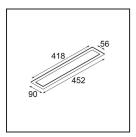

## Installation Accessories

13496109 Backplate 452x90 White Structure

Choose a required accessory