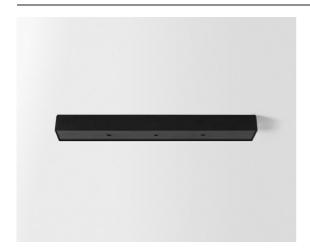

| Date     |  |
|----------|--|
| Customer |  |
| Project  |  |
| Гуре     |  |

Modupoint Square Surface 420X58 3x Jack 1800-3000K WD Trailing Edge DI 350mA Black Structure

1984. Modupoint enters the market. Instantly revolutionary, it was the first lighting system with interchangeable components and a refined design fully integrated with the ceiling. 2020. Modupoint Round and Modupoint Square enter with smart LED and minimalist designs. Modupoint Square comes in two sizes and can connect two or three luminaires: Gamin, Marbulito, Médard and Minude.