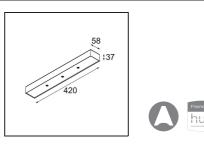

| Date     |  |
|----------|--|
| Customer |  |
| Project  |  |
| Туре     |  |

Modupoint Square Surface 420X58 3x Jack Trailing Edge DI 500mA Black Structure

## Specifications

| specifications                     |                                                                                                                                                                                           |
|------------------------------------|-------------------------------------------------------------------------------------------------------------------------------------------------------------------------------------------|
| Material                           | 13491032                                                                                                                                                                                  |
| Lifetime                           | L80B20 @50,000 Hours                                                                                                                                                                      |
| Lamp Included                      | No                                                                                                                                                                                        |
| Number of Light<br>Sources         | 3                                                                                                                                                                                         |
| Input Voltage                      | 230V                                                                                                                                                                                      |
| Electrical Class                   | 1                                                                                                                                                                                         |
| IP Rating                          | 20                                                                                                                                                                                        |
| Glow wire rating (°C)              | 960                                                                                                                                                                                       |
| Dimming Protocol                   | Trailing Edge                                                                                                                                                                             |
| Indoor/Outdoor                     | Indoor                                                                                                                                                                                    |
| Application                        | Ceiling, Wall                                                                                                                                                                             |
| Mounting                           | Surface                                                                                                                                                                                   |
| Adjustability                      | Not Applicable                                                                                                                                                                            |
| Primary Colour &<br>Primary Finish | Black, Structure                                                                                                                                                                          |
| Gross weight (g)                   | 891.0                                                                                                                                                                                     |
| Remark                             | <ul> <li>Light module not included</li> <li>This is not a complete product. Jack light modules required.</li> <li>This is not a complete product. Jack light modules required.</li> </ul> |