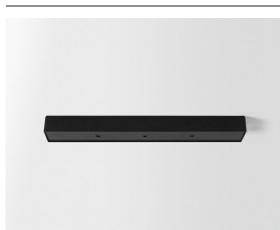

| Date     |  |
|----------|--|
| Customer |  |
| Project  |  |
| Туре     |  |

Modupoint Square Surface 420X58 3x Jack Trailing Edge DI 500mA Black Structure

## Specifications

| specifications                     |                                                                                                                                                                                           |
|------------------------------------|-------------------------------------------------------------------------------------------------------------------------------------------------------------------------------------------|
| Material                           | 13491032                                                                                                                                                                                  |
| Lifetime                           | L80B20 @50,000 Hours                                                                                                                                                                      |
| Lamp Included                      | No                                                                                                                                                                                        |
| Number of Light<br>Sources         | 3                                                                                                                                                                                         |
| Input Voltage                      | 230V                                                                                                                                                                                      |
| Electrical Class                   | 1                                                                                                                                                                                         |
| IP Rating                          | 20                                                                                                                                                                                        |
| Glow wire rating (°C)              | 960                                                                                                                                                                                       |
| Dimming Protocol                   | Trailing Edge                                                                                                                                                                             |
| Indoor/Outdoor                     | Indoor                                                                                                                                                                                    |
| Application                        | Ceiling, Wall                                                                                                                                                                             |
| Mounting                           | Surface                                                                                                                                                                                   |
| Adjustability                      | Not Applicable                                                                                                                                                                            |
| Primary Colour &<br>Primary Finish | Black, Structure                                                                                                                                                                          |
| Gross weight (g)                   | 891.0                                                                                                                                                                                     |
| Remark                             | <ul> <li>Light module not included</li> <li>This is not a complete product. Jack light modules required.</li> <li>This is not a complete product. Jack light modules required.</li> </ul> |