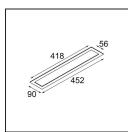

## Installation Accessories

13496109 Backplate 452x90 White Structure

Choose a required accessory