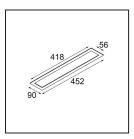

## Installation Accessories

13496109 Backplate 452x90 White Structure

Choose a required accessory