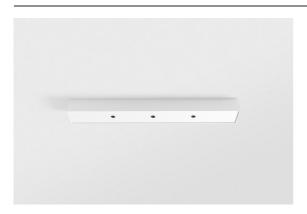

| Pate     |
|----------|
| Customer |
| Project  |
| уре      |

Modupoint Square Surface 420X58 3x Jack Trailing Edge DI 500mA White Structure

1984. Modupoint enters the market. Instantly revolutionary, it was the first lighting system with interchangeable components and a refined design fully integrated with the ceiling. 2020. Modupoint Round and Modupoint Square enter with smart LED and minimalist designs. Modupoint Square comes in two sizes and can connect two or three luminaires: Gamin, Marbulito, Médard and Minude.

## Specifications

| r                               |                                                                                                                                                                                           |
|---------------------------------|-------------------------------------------------------------------------------------------------------------------------------------------------------------------------------------------|
| Material                        | 13491009                                                                                                                                                                                  |
| Lifetime                        | L80B20 @50,000 Hours                                                                                                                                                                      |
| Lamp Included                   | No                                                                                                                                                                                        |
| Number of Light<br>Sources      | 3                                                                                                                                                                                         |
| Input Voltage                   | 230V                                                                                                                                                                                      |
| Electrical Class                | I                                                                                                                                                                                         |
| IP Rating                       | 20                                                                                                                                                                                        |
| Glow wire rating (°C)           | 960                                                                                                                                                                                       |
| Dimming Protocol                | Trailing Edge                                                                                                                                                                             |
| Indoor/Outdoor                  | Indoor                                                                                                                                                                                    |
| Application                     | Ceiling, Wall                                                                                                                                                                             |
| Mounting                        | Surface                                                                                                                                                                                   |
| Adjustability                   | Not Applicable                                                                                                                                                                            |
| Primary Colour & Primary Finish | White, Structure                                                                                                                                                                          |
| Gross weight (g)                | 891.0                                                                                                                                                                                     |
| Remark                          | <ul> <li>Light module not included</li> <li>This is not a complete product. Jack light modules required.</li> <li>This is not a complete product. Jack light modules required.</li> </ul> |