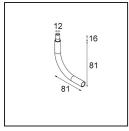

**13240209** Stick Modupoint 300 White Structure **3240232** Stick Modupoint 300 Black Structure

**13242209** Stick Modupoint Curved 90° White Structure **13242232** Stick Modupoint Curved 90° Black Structure