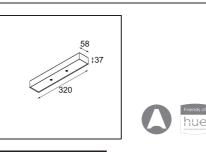

| Date     |
|----------|
| Customer |
| Project  |
| Туре     |

Modupoint Square Surface 320X58 2x Jack 1800-3000K WD DALI/Push-Dim DI 350mA White Structure

1984. Modupoint enters the market. Instantly revolutionary, it was the first lighting system with interchangeable components and a refined design fully integrated with the ceiling. 2020. Modupoint Round and Modupoint Square enter with smart LED and minimalist designs. Modupoint Square comes in two sizes and can connect two or three luminaires: Gamin, Marbulito, Médard and Minude.

| Specifications                     |                                                                                                                                                                                           |
|------------------------------------|-------------------------------------------------------------------------------------------------------------------------------------------------------------------------------------------|
| Material                           | 13490509                                                                                                                                                                                  |
| Colour Temperature                 | 1800-3000K (Warm Dim)                                                                                                                                                                     |
| Lifetime                           | L80B20 @50,000 Hours                                                                                                                                                                      |
| Lamp Included                      | No                                                                                                                                                                                        |
| Number of Light<br>Sources         | 2                                                                                                                                                                                         |
| Input Voltage                      | 230V                                                                                                                                                                                      |
| Electrical Class                   | 1                                                                                                                                                                                         |
| IP Rating                          | 20                                                                                                                                                                                        |
| Glow wire rating (°C)              | 960                                                                                                                                                                                       |
| Dimming Protocol                   | DALI, Push-Dim                                                                                                                                                                            |
| DALI Standard                      | DALI-2                                                                                                                                                                                    |
| Indoor/Outdoor                     | Indoor                                                                                                                                                                                    |
| Application                        | Ceiling, Wall                                                                                                                                                                             |
| Mounting                           | Surface                                                                                                                                                                                   |
| Adjustability                      | Not Applicable                                                                                                                                                                            |
| Primary Colour &<br>Primary Finish | White, Structure                                                                                                                                                                          |
| Gross weight (g)                   | 698.0                                                                                                                                                                                     |
| Remark                             | <ul> <li>Light module not included</li> <li>This is not a complete product. Jack light modules required.</li> <li>This is not a complete product. Jack light modules required.</li> </ul> |