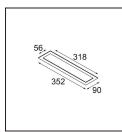

## Installation Accessories

13496009 Backplate 352x90 White Structure

Choose a required accessory