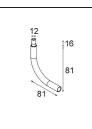

13242209Stick Modupoint Curved 90° White Structure13242232Stick Modupoint Curved 90° Black Structure

13242309Stick Modupoint Curved 180° White Structure13242332Stick Modupoint Curved 180° Black Structure