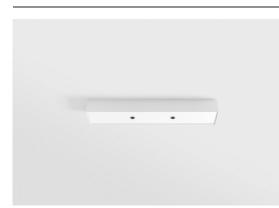

| Date     |
|----------|
| Customer |
| Project  |
| Туре     |

Modupoint Square Surface 320X58 2x Jack 1800-3000K WD DALI/Push-Dim DI 350mA White Structure

1984. Modupoint enters the market. Instantly revolutionary, it was the first lighting system with interchangeable components and a refined design fully integrated with the ceiling. 2020. Modupoint Round and Modupoint Square enter with smart LED and minimalist designs. Modupoint Square comes in two sizes and can connect two or three luminaires: Gamin, Marbulito, Médard and Minude.