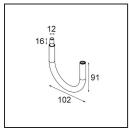

**13242309** Stick Modupoint Curved 180° White Structure **13242332** Stick Modupoint Curved 180° Black Structure