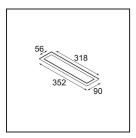

## Installation Accessories

13496009 Backplate 352x90 White Structure

Choose a required accessory