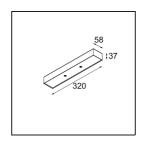

## Modupoint Square Surface 320X58 2x Jack DALI/Push-Dim DI 500mA Black Structure

1984. Modupoint enters the market. Instantly revolutionary, it was the first lighting system with interchangeable components and a refined design fully integrated with the ceiling. 2020. Modupoint Round and Modupoint Square enter with smart LED and minimalist designs. Modupoint Square comes in two sizes and can connect two or three luminaires: Gamin, Marbulito, Médard and Minude.

## Specifications

| reference                       |                                                                                                                                                                                           |
|---------------------------------|-------------------------------------------------------------------------------------------------------------------------------------------------------------------------------------------|
| Material                        | 13490432                                                                                                                                                                                  |
| Lifetime                        | L80B20 @50,000 Hours                                                                                                                                                                      |
| Lamp Included                   | No                                                                                                                                                                                        |
| Number of Light<br>Sources      | 2                                                                                                                                                                                         |
| Input Voltage                   | 230V                                                                                                                                                                                      |
| Electrical Class                | I                                                                                                                                                                                         |
| IP Rating                       | 20                                                                                                                                                                                        |
| Glow wire rating (°C)           | 960                                                                                                                                                                                       |
| Dimming Protocol                | DALI, Push-Dim                                                                                                                                                                            |
| DALI Standard                   | DALI-2                                                                                                                                                                                    |
| Indoor/Outdoor                  | Indoor                                                                                                                                                                                    |
| Application                     | Ceiling, Wall                                                                                                                                                                             |
| Mounting                        | Surface                                                                                                                                                                                   |
| Adjustability                   | Not Applicable                                                                                                                                                                            |
| Primary Colour & Primary Finish | Black, Structure                                                                                                                                                                          |
| Gross weight (g)                | 698.0                                                                                                                                                                                     |
| Remark                          | <ul> <li>Light module not included</li> <li>This is not a complete product. Jack light modules required.</li> <li>This is not a complete product. Jack light modules required.</li> </ul> |