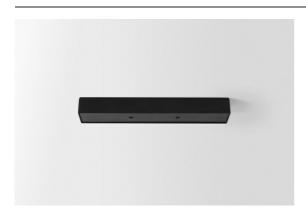

## Modupoint Square Surface 320X58 2x Jack DALI/Push-Dim DI 500mA Black Structure

1984. Modupoint enters the market. Instantly revolutionary, it was the first lighting system with interchangeable components and a refined design fully integrated with the ceiling. 2020. Modupoint Round and Modupoint Square enter with smart LED and minimalist designs. Modupoint Square comes in two sizes and can connect two or three luminaires: Gamin, Marbulito, Médard and Minude.

## Specifications

| reference                       |                                                                                                                                                                                           |
|---------------------------------|-------------------------------------------------------------------------------------------------------------------------------------------------------------------------------------------|
| Material                        | 13490432                                                                                                                                                                                  |
| Lifetime                        | L80B20 @50,000 Hours                                                                                                                                                                      |
| Lamp Included                   | No                                                                                                                                                                                        |
| Number of Light<br>Sources      | 2                                                                                                                                                                                         |
| Input Voltage                   | 230V                                                                                                                                                                                      |
| Electrical Class                | I                                                                                                                                                                                         |
| IP Rating                       | 20                                                                                                                                                                                        |
| Glow wire rating (°C)           | 960                                                                                                                                                                                       |
| Dimming Protocol                | DALI, Push-Dim                                                                                                                                                                            |
| DALI Standard                   | DALI-2                                                                                                                                                                                    |
| Indoor/Outdoor                  | Indoor                                                                                                                                                                                    |
| Application                     | Ceiling, Wall                                                                                                                                                                             |
| Mounting                        | Surface                                                                                                                                                                                   |
| Adjustability                   | Not Applicable                                                                                                                                                                            |
| Primary Colour & Primary Finish | Black, Structure                                                                                                                                                                          |
| Gross weight (g)                | 698.0                                                                                                                                                                                     |
| Remark                          | <ul> <li>Light module not included</li> <li>This is not a complete product. Jack light modules required.</li> <li>This is not a complete product. Jack light modules required.</li> </ul> |