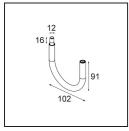

**13242309** Stick Modupoint Curved 180° White Structure **13242332** Stick Modupoint Curved 180° Black Structure