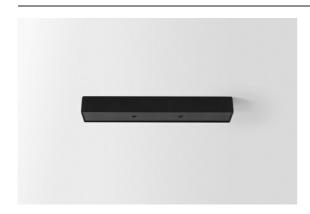

## Modupoint Square Surface 320X58 2x Jack 1800-3000K WD 1-10V DI 350mA Black Structure

1984. Modupoint enters the market. Instantly revolutionary, it was the first lighting system with interchangeable components and a refined design fully integrated with the ceiling. 2020. Modupoint Round and Modupoint Square enter with smart LED and minimalist designs. Modupoint Square comes in two sizes and can connect two or three luminaires: Gamin, Marbulito, Médard and Minude.

## Specifications

| Specifications                  |                                                                                                                                                                                           |
|---------------------------------|-------------------------------------------------------------------------------------------------------------------------------------------------------------------------------------------|
| Material                        | 13490332                                                                                                                                                                                  |
| Colour Temperature              | 1800-3000K (Warm Dim)                                                                                                                                                                     |
| Lifetime                        | L80B20 @50,000 Hours                                                                                                                                                                      |
| Lamp Included                   | No                                                                                                                                                                                        |
| Number of Light<br>Sources      | 2                                                                                                                                                                                         |
| Input Voltage                   | 230V                                                                                                                                                                                      |
| Electrical Class                | 1                                                                                                                                                                                         |
| IP Rating                       | 20                                                                                                                                                                                        |
| Glow wire rating (°C)           | 960                                                                                                                                                                                       |
| Dimming Protocol                | 1-10V                                                                                                                                                                                     |
| Indoor/Outdoor                  | Indoor                                                                                                                                                                                    |
| Application                     | Ceiling, Wall                                                                                                                                                                             |
| Mounting                        | Surface                                                                                                                                                                                   |
| Adjustability                   | Not Applicable                                                                                                                                                                            |
| Primary Colour & Primary Finish | Black, Structure                                                                                                                                                                          |
| Gross weight (g)                | 698.0                                                                                                                                                                                     |
| Remark                          | <ul> <li>Light module not included</li> <li>This is not a complete product. Jack light modules required.</li> <li>This is not a complete product. Jack light modules required.</li> </ul> |