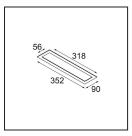

## Installation Accessories

13496009 Backplate 352x90 White Structure

Choose a required accessory