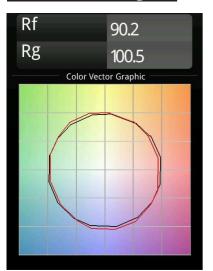

| Date     |  |
|----------|--|
| Customer |  |
| Project  |  |
| Гуре     |  |

Marbul Track 48V Adjustable 109 1x LED 2700K DALI Black Structure

Specifications





Marbul is a timeless, spherical accent luminaire. Its pure geometrical shape makes it easily fit in every interior. Why designers love it so? The attention to detail and the simplicity of the shape present a minimalistic, elegant and versatile design for those looking to experiment with organic lighting.



- This is not a complete product. Magnetic reflector and Pista track 48V system required.
- This is not a complete product. Magnetic reflector and Pista track 48V system required.
- For installations without dimmer, it is recommended to use 1-10 V luminaires.



Diagrams

## TM30 & CRI diagram





## Light distribution & beam diagram





## **Optical** Accessories

| 10216830 | Reflector 82 Super Spot Aluminium Anodised |
|----------|--------------------------------------------|
| 10216930 | Reflector 82 Super Spot Champagne Anodised |
| 10217030 | Reflector 82 Super Spot Gold Anodised      |
| 10217130 | Reflector 82 Medium Aluminium Anodised     |
| 10217230 | Reflector 82 Medium Champagne Anodised     |
|          |                                            |

- 10217330 Reflector 82 Medium Gold Anodised
- 10217430 Reflector 82 Flood Aluminium Anodised
- 10217530 Reflector 82 Flood Champagne Anodised
- 10217630 Reflector 82 Flood Gold Anodised

Choose a required accessory