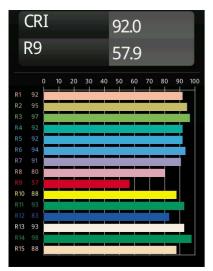

| Date     |  |
|----------|--|
| Customer |  |
| Project  |  |
| Гуре     |  |

Marbul Track 48V Adjustable 109 1x LED 2700K DALI Black Structure

Specifications





Marbul is a timeless, spherical accent luminaire. Its pure geometrical shape makes it easily fit in every interior. Why designers love it so? The attention to detail and the simplicity of the shape present a minimalistic, elegant and versatile design for those looking to experiment with organic lighting.



- This is not a complete product. Magnetic reflector and Pista track 48V system required.
- This is not a complete product. Magnetic reflector and Pista track 48V system required.
- For installations without dimmer, it is recommended to use 1-10 V luminaires.



Diagrams

## TM30 & CRI diagram





## Light distribution & beam diagram





## **Optical** Accessories

| 10216830 | Reflector 82 Super Spot Aluminium Anodised |
|----------|--------------------------------------------|
| 10216930 | Reflector 82 Super Spot Champagne Anodised |
| 10217030 | Reflector 82 Super Spot Gold Anodised      |
| 10217130 | Reflector 82 Medium Aluminium Anodised     |
| 10217230 | Reflector 82 Medium Champagne Anodised     |
|          |                                            |

- 10217330 Reflector 82 Medium Gold Anodised
- 10217430 Reflector 82 Flood Aluminium Anodised
- 10217530 Reflector 82 Flood Champagne Anodised
- 10217630 Reflector 82 Flood Gold Anodised

Choose a required accessory