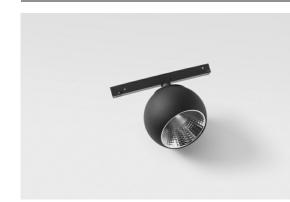

| Date     |  |
|----------|--|
| Customer |  |
| Project  |  |
| Гуре     |  |

Marbul Track 48V Adjustable 109 1x LED 2700K DALI Black Structure

Specifications

Marbul is a timeless, spherical accent luminaire. Its pure geometrical shape makes it easily fit in every interior. Why designers love it so? The attention to detail and the simplicity of the shape present a minimalistic, elegant and versatile design for those looking to experiment with organic lighting.