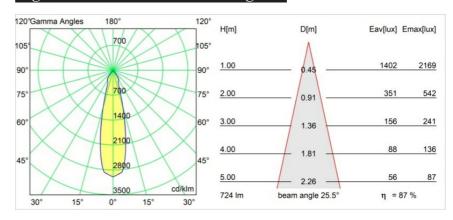

|----------|--|
| Customer |  |
| Project  |  |
| Гуре     |  |

Marbul Track 48V Adjustable 109 1x LED 2700K DALI Black Structure

Specifications





Marbul is a timeless, spherical accent luminaire. Its pure geometrical shape makes it easily fit in every interior. Why designers love it so? The attention to detail and the simplicity of the shape present a minimalistic, elegant and versatile design for those looking to experiment with organic lighting.



- This is not a complete product. Magnetic reflector and Pista track 48V system required.
- This is not a complete product. Magnetic reflector and Pista track 48V system required.
- For installations without dimmer, it is recommended to use 1-10 V luminaires.



Diagrams

## TM30 & CRI diagram





## Light distribution & beam diagram





## **Optical** Accessories

| 10216830 | Reflector 82 Super Spot Aluminium Anodised |
|----------|--------------------------------------------|
| 10216930 | Reflector 82 Super Spot Champagne Anodised |
| 10217030 | Reflector 82 Super Spot Gold Anodised      |
| 10217130 | Reflector 82 Medium Aluminium Anodised     |
| 10217230 | Reflector 82 Medium Champagne Anodised     |
|          |                                            |

- 10217330 Reflector 82 Medium Gold Anodised
- 10217430 Reflector 82 Flood Aluminium Anodised
- 10217530 Reflector 82 Flood Champagne Anodised
- 10217630 Reflector 82 Flood Gold Anodised

Choose a required accessory