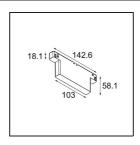

## Specifications

| T = J                 |                  |
|-----------------------|------------------|
| Material              | 13470232         |
| Lifetime              | 50,000 Hours     |
| Lamp Included         | No               |
| Number of Light       | 0                |
| Sources               |                  |
| Input Voltage         | 48Vdc            |
| Luminaire power (W)   | 4.0              |
| Electrical Class      | III              |
| IP Rating             | 20               |
| Glow wire rating (°C) | 960              |
| Dimming Protocol      | DALI             |
| Indoor/Outdoor        | Indoor           |
| Adjustability         | Not Applicable   |
| Primary Colour &      | Black, Structure |
| Primary Finish        |                  |
| Smart Lighting        | Casambi          |
| Gross weight (g)      | 59.0             |
| Input voltage         | 24-50V DC        |