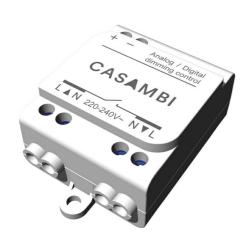

| Date     |
|----------|
| Customer |
| Project  |
| Туре     |

Dim Module Casambi DALI

| Material Specifications    | 13470102                                                                                |
|----------------------------|-----------------------------------------------------------------------------------------|
| Lifetime                   | 50,000 Hours                                                                            |
| Lamp Included              | No                                                                                      |
| Number of Light<br>Sources | 0                                                                                       |
| Input Voltage              | 230V                                                                                    |
| Electrical Class           | II                                                                                      |
| IP Rating                  | 20                                                                                      |
| Glow wire rating (°C)      | 960                                                                                     |
| Dimming Protocol           | Casambi DALI                                                                            |
| Indoor/Outdoor             | Indoor                                                                                  |
| Adjustability              | Not Applicable                                                                          |
| Smart Lighting             | Casambi                                                                                 |
| Gross weight (g)           | 0.001                                                                                   |
| Input voltage              | 220-240V AC / 50-60Hz                                                                   |
| Ambient temperature        | -20°C to +50°C                                                                          |
| Remark                     | Attention: The module does not fit into the luminaire and must be installed externally. |