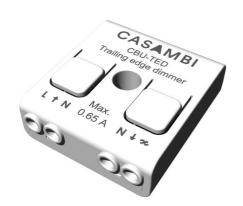

| Date     |
|----------|
| Customer |
| Project  |
| Туре     |

Dim Module Casambi Trailing Edge

| specifications             |                                                                                                                 |
|----------------------------|-----------------------------------------------------------------------------------------------------------------|
| Material                   | 13470101                                                                                                        |
| Lifetime                   | 50,000 Hours                                                                                                    |
| Lamp Included              | No                                                                                                              |
| Number of Light<br>Sources | 0                                                                                                               |
| Input Voltage              | 230V                                                                                                            |
| Electrical Class           | II                                                                                                              |
| IP Rating                  | 20                                                                                                              |
| Glow wire rating (°C)      | 960                                                                                                             |
| Dimming Protocol           | Casambi Trailing Edge                                                                                           |
| Indoor/Outdoor             | Indoor                                                                                                          |
| Adjustability              | Not Applicable                                                                                                  |
| Smart Lighting             | Casambi                                                                                                         |
| Gross weight (g)           | 17.0                                                                                                            |
| Input voltage              | 85-240V AC / 50-60Hz                                                                                            |
| Ambient temperature        | -20°C to +45°C                                                                                                  |
| Remark                     | <ul> <li>Attention: The module does not fit into the<br/>luminaire and must be installed externally.</li> </ul> |
|                            |                                                                                                                 |