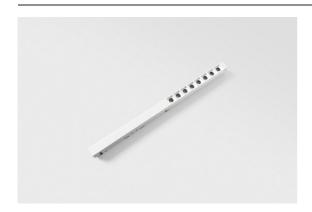

## Pista Linear Spots Track 48V 302 1x LED 2700K Flood DALI White Structure

Pista is the ultimate in modern aesthetics that introduces thinner and slimmer magnetic track rails, ever smaller light fixtures and ultra-thin cables. Designers can play with different modules on single or multiple track rails in different lengths and colours. The geometrical possibilities are endless.