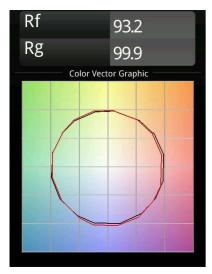

e to Lighted<br>Object (m) | 0,1                     |
| Primary Colour & Primary Finish   | White, Structure        |
| Gross weight (g)                  | 112.0                   |
| Delivered lumens (lm)             | 653                     |
| Efficacy (Im/W)                   | 72                      |
| Glare rating                      | 19                      |
| Remark                            | 3500K on request        |

- White Pista Track 48V linear modules come with a white track adapter. All other Pista Track 48V linear modules have a black track adapter. Exceptions are only possible on request.
- This is not a complete product. Pista track 48V system required.





• For installations without dimmer, it is recommended to use 1-10 V luminaires.



## TM30 & CRI diagram





## Light distribution & beam diagram