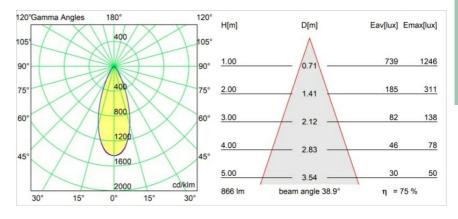

## Light distribution & beam diagram

| Material                          | 13461509                |
|-----------------------------------|-------------------------|
| Light Source Type                 | LED                     |
| LED Type                          | PISTA LINEAR SPOTS (8x) |
| LED technology                    | LED PCB                 |
| CRI                               | Min. 90                 |
| Colour Temperature                | 2700K                   |
| Lifetime                          | L90B20 @50,000 Hours    |
| Lamp Included                     | Yes                     |
| Number of Light<br>Sources        | 1                       |
| CIE flux code                     | 92 98 100 100 75        |
| Binning (SDCM)                    | 3                       |
| Light Direction                   | Down                    |
| Optic                             | Collimator              |
| Measured beam angle (°)           | 38.9                    |
| Input Voltage                     | 48Vdc                   |
| Luminaire power (W)               | 9.0                     |
| Electrical Class                  | III                     |
| IP Rating                         | 20                      |
| Glow wire rating (°C)             | 960                     |
| Dimming Protocol                  | DALI                    |
| DALI Standard                     | DALI version-1          |
| Indoor/Outdoor                    | Indoor                  |
| Application                       | Ceiling, Wall           |
| Adjustability                     | Not Applicable          |
| Distance to Lighted<br>Object (m) | 0,1                     |
| Primary Colour & Primary Finish   | White, Structure        |
| Gross weight (g)                  | 112.0                   |
| Delivered lumens (lm)             | 653                     |
| Efficacy (Im/W)                   | 72                      |
| Glare rating                      | 19                      |
| Remark                            | 3500K on request        |