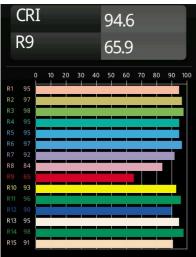

## TM30 & CRI diagram

| Material                          | 13461509                |
|-----------------------------------|-------------------------|
| Light Source Type                 | LED                     |
| LED Type                          | PISTA LINEAR SPOTS (8x) |
| LED technology                    | LED PCB                 |
| CRI                               | Min. 90                 |
| Colour Temperature                | 2700K                   |
| Lifetime                          | L90B20 @50,000 Hours    |
| Lamp Included                     | Yes                     |
| Number of Light<br>Sources        | 1                       |
| CIE flux code                     | 92 98 100 100 75        |
| Binning (SDCM)                    | 3                       |
| Light Direction                   | Down                    |
| Optic                             | Collimator              |
| Measured beam angle (°)           | 38.9                    |
| Input Voltage                     | 48Vdc                   |
| Luminaire power (W)               | 9.0                     |
| Electrical Class                  | III                     |
| IP Rating                         | 20                      |
| Glow wire rating (°C)             | 960                     |
| Dimming Protocol                  | DALI                    |
| DALI Standard                     | DALI version-1          |
| Indoor/Outdoor                    | Indoor                  |
| Application                       | Ceiling, Wall           |
| Adjustability                     | Not Applicable          |
| Distance to Lighted<br>Object (m) | 0,1                     |
| Primary Colour & Primary Finish   | White, Structure        |
| Gross weight (g)                  | 112.0                   |
| Delivered lumens (lm)             | 653                     |
| Efficacy (Im/W)                   | 72                      |
| Glare rating                      | 19                      |
| Remark                            | 3500K on request        |