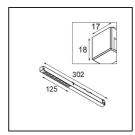

| a                   |   |   |               |      | c.  |               |          |   |     |            |    |  |
|---------------------|---|---|---------------|------|-----|---------------|----------|---|-----|------------|----|--|
| 1                   | n | P | $\mathcal{C}$ | 7    | t 1 | $\mathcal{C}$ | $\alpha$ | 1 | 1 ( | ) <i>1</i> | ıs |  |
| $\boldsymbol{\sim}$ | Ρ | · | v             | ر با | v   | ·             | u        | v | νC  | •          | u  |  |