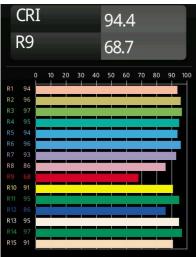

## TM30 & CRI diagram

## Specifications

| Material                          | 13460732                 |
|-----------------------------------|--------------------------|
| Light Source Type                 | LED                      |
| LED Type                          | PISTA LINEAR SPOTS (16x) |
| LED technology                    | LED PCB                  |
| CRI                               | Min. 90                  |
| Colour Temperature                | 3000K                    |
| Lifetime                          | L90B20 @50,000 Hours     |
| Lamp Included                     | Yes                      |
| Number of Light<br>Sources        | 1                        |
| CIE flux code                     | 94 100 100 100 75        |
| Binning (SDCM)                    | 3                        |
| Light Direction                   | Down                     |
| Optic                             | Collimator               |
| Measured beam angle (°)           | 39.2                     |
| Input Voltage                     | 48Vdc                    |
| Luminaire power (W)               | 19.0                     |
| Electrical Class                  | III                      |
| IP Rating                         | 20                       |
| Glow wire rating (°C)             | 960                      |
| Dimming Protocol                  | DALI                     |
| DALI Standard                     | DALI version-1           |
| Indoor/Outdoor                    | Indoor                   |
| Application                       | Ceiling, Wall            |
| Adjustability                     | Not Applicable           |
| Distance to Lighted<br>Object (m) | 0,1                      |
| Primary Colour & Primary Finish   | Black, Structure         |
| Gross weight (g)                  | 188.0                    |
| Delivered lumens (lm)             | 1415                     |
| Efficacy (Im/W)                   | 74                       |
| Glare rating                      | 18                       |
| Remark                            | 3500K on request         |