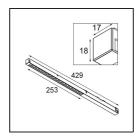

## Pista Linear Spots Track 48V 429 1x LED 3000K Flood DALI Black Structure

Pista is the ultimate in modern aesthetics that introduces thinner and slimmer magnetic track rails, ever smaller light fixtures and ultra-thin cables. Designers can play with different modules on single or multiple track rails in different lengths and colours. The geometrical possibilities are endless.