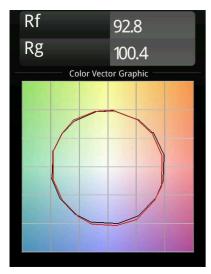

ghted<br>Object (m) | 0,1                      |
| Primary Colour & Primary Finish   | Black, Structure         |
| Gross weight (g)                  | 188.0                    |
| Delivered lumens (lm)             | 1415                     |
| Efficacy (Im/W)                   | 74                       |
| Glare rating                      | 18                       |
| Remark                            | 3500K on request         |

- White Pista Track 48V linear modules come with a white track adapter. All other Pista Track 48V linear modules have a black track adapter. Exceptions are only possible on request.
- This is not a complete product. Pista track 48V system required.





• For installations without dimmer, it is recommended to use 1-10 V luminaires.



## TM30 & CRI diagram





## Light distribution & beam diagram