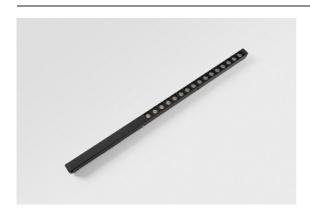

## Pista Linear Spots Track 48V 429 1x LED 3000K Flood DALI Black Structure

Pista is the ultimate in modern aesthetics that introduces thinner and slimmer magnetic track rails, ever smaller light fixtures and ultra-thin cables. Designers can play with different modules on single or multiple track rails in different lengths and colours. The geometrical possibilities are endless.