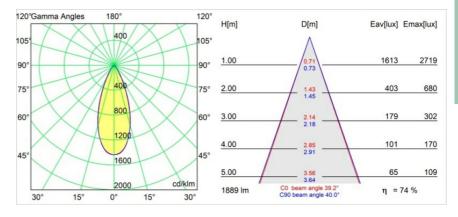

## Light distribution & beam diagram

## Specifications

| Material                          | 13460732                 |
|-----------------------------------|--------------------------|
| Light Source Type                 | LED                      |
| LED Type                          | PISTA LINEAR SPOTS (16x) |
| LED technology                    | LED PCB                  |
| CRI                               | Min. 90                  |
| Colour Temperature                | 3000K                    |
| Lifetime                          | L90B20 @50,000 Hours     |
| Lamp Included                     | Yes                      |
| Number of Light<br>Sources        | 1                        |
| CIE flux code                     | 94 100 100 100 75        |
| Binning (SDCM)                    | 3                        |
| Light Direction                   | Down                     |
| Optic                             | Collimator               |
| Measured beam angle (°)           | 39.2                     |
| Input Voltage                     | 48Vdc                    |
| Luminaire power (W)               | 19.0                     |
| Electrical Class                  | III                      |
| IP Rating                         | 20                       |
| Glow wire rating (°C)             | 960                      |
| Dimming Protocol                  | DALI                     |
| DALI Standard                     | DALI version-1           |
| Indoor/Outdoor                    | Indoor                   |
| Application                       | Ceiling, Wall            |
| Adjustability                     | Not Applicable           |
| Distance to Lighted<br>Object (m) | 0,1                      |
| Primary Colour & Primary Finish   | Black, Structure         |
| Gross weight (g)                  | 188.0                    |
| Delivered lumens (lm)             | 1415                     |
| Efficacy (Im/W)                   | 74                       |
| Glare rating                      | 18                       |
| Remark                            | 3500K on request         |