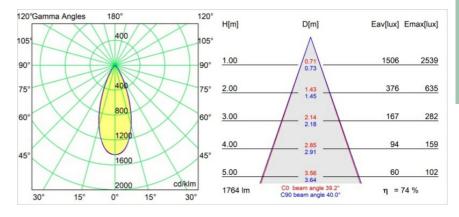

## Light distribution & beam diagram

| Specifications                  |                          |
|---------------------------------|--------------------------|
| Material                        | 13460532                 |
| Light Source Type               | LED                      |
| LED Type                        | PISTA LINEAR SPOTS (16x) |
| LED technology                  | LED PCB                  |
| CRI                             | Min. 90                  |
| Colour Temperature              | 2700K                    |
| Lifetime                        | L90B20 @50,000 Hours     |
| Lamp Included                   | Yes                      |
| Number of Light<br>Sources      | 1                        |
| CIE flux code                   | 94 100 100 100 75        |
| Binning (SDCM)                  | 3                        |
| Light Direction                 | Down                     |
| Optic                           | Collimator               |
| Measured beam angle (°)         | 39.2                     |
| Input Voltage                   | 48Vdc                    |
| Luminaire power (W)             | 19.0                     |
| Electrical Class                | III                      |
| IP Rating                       | 20                       |
| Glow wire rating (°C)           | 960                      |
| Dimming Protocol                | DALI                     |
| DALI Standard                   | DALI-2                   |
| Indoor/Outdoor                  | Indoor                   |
| Application                     | Ceiling, Wall            |
| Adjustability                   | Not Applicable           |
| Distance to Lighted Object (m)  | 0,1                      |
| Primary Colour & Primary Finish | Black, Structure         |
| Gross weight (g)                | 188.0                    |
| Luminous flux per lamp (lm)     | 1321                     |
| Efficacy (Im/W)                 | 69                       |
| Glare rating                    | 18                       |
| Remark                          | 3500K on request         |