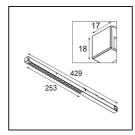

| Specifications                  |                          |
|---------------------------------|--------------------------|
| Material                        | 13460532                 |
| Light Source Type               | LED                      |
| LED Type                        | PISTA LINEAR SPOTS (16x) |
| LED technology                  | LED PCB                  |
| CRI                             | Min. 90                  |
| Colour Temperature              | 2700K                    |
| Lifetime                        | L90B20 @50,000 Hours     |
| Lamp Included                   | Yes                      |
| Number of Light<br>Sources      | 1                        |
| CIE flux code                   | 94 100 100 100 75        |
| Binning (SDCM)                  | 3                        |
| Light Direction                 | Down                     |
| Optic                           | Collimator               |
| Measured beam angle (°)         | 39.2                     |
| Input Voltage                   | 48Vdc                    |
| Luminaire power (W)             | 19.0                     |
| Electrical Class                | III                      |
| IP Rating                       | 20                       |
| Glow wire rating (°C)           | 960                      |
| Dimming Protocol                | DALI                     |
| DALI Standard                   | DALI-2                   |
| Indoor/Outdoor                  | Indoor                   |
| Application                     | Ceiling, Wall            |
| Adjustability                   | Not Applicable           |
| Distance to Lighted Object (m)  | 0,1                      |
| Primary Colour & Primary Finish | Black, Structure         |
| Gross weight (g)                | 188.0                    |
| Luminous flux per lamp (lm)     | 1321                     |
| Efficacy (Im/W)                 | 69                       |
| Glare rating                    | 18                       |
| Remark                          | 3500K on request         |