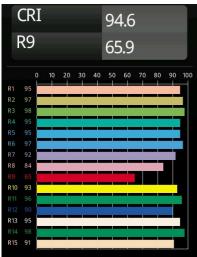

## TM30 & CRI diagram

| Specifications                  |                          |
|---------------------------------|--------------------------|
| Material                        | 13460532                 |
| Light Source Type               | LED                      |
| LED Type                        | PISTA LINEAR SPOTS (16x) |
| LED technology                  | LED PCB                  |
| CRI                             | Min. 90                  |
| Colour Temperature              | 2700K                    |
| Lifetime                        | L90B20 @50,000 Hours     |
| Lamp Included                   | Yes                      |
| Number of Light<br>Sources      | 1                        |
| CIE flux code                   | 94 100 100 100 75        |
| Binning (SDCM)                  | 3                        |
| Light Direction                 | Down                     |
| Optic                           | Collimator               |
| Measured beam angle (°)         | 39.2                     |
| Input Voltage                   | 48Vdc                    |
| Luminaire power (W)             | 19.0                     |
| Electrical Class                | III                      |
| IP Rating                       | 20                       |
| Glow wire rating (°C)           | 960                      |
| Dimming Protocol                | DALI                     |
| DALI Standard                   | DALI-2                   |
| Indoor/Outdoor                  | Indoor                   |
| Application                     | Ceiling, Wall            |
| Adjustability                   | Not Applicable           |
| Distance to Lighted Object (m)  | 0,1                      |
| Primary Colour & Primary Finish | Black, Structure         |
| Gross weight (g)                | 188.0                    |
| Luminous flux per lamp (lm)     | 1321                     |
| Efficacy (Im/W)                 | 69                       |
| Glare rating                    | 18                       |
| Remark                          | 3500K on request         |