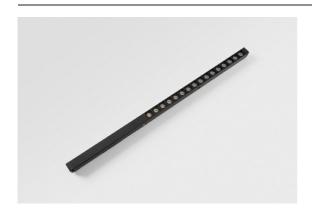

## Pista Linear Spots Track 48V 429 1x LED 2700K Flood DALI Black Structure

Pista is the ultimate in modern aesthetics that introduces thinner and slimmer magnetic track rails, ever smaller light fixtures and ultra-thin cables. Designers can play with different modules on single or multiple track rails in different lengths and colours. The geometrical possibilities are endless.