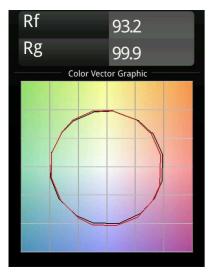

istance to Lighted Object (m)  | 0,1                      |
| Primary Colour & Primary Finish | Black, Structure         |
| Gross weight (g)                | 188.0                    |
| Luminous flux per lamp (lm)     | 1321                     |
| Efficacy (Im/W)                 | 69                       |
| Glare rating                    | 18                       |
| Remark                          | 3500K on request         |

- White Pista Track 48V linear modules come with a white track adapter. All other Pista Track 48V linear modules have a black track adapter. Exceptions are only possible on request.
- This is not a complete product. Pista track 48V





system required.

• For installations without dimmer, it is recommended to use 1-10 V luminaires.



## TM30 & CRI diagram





## Light distribution & beam diagram