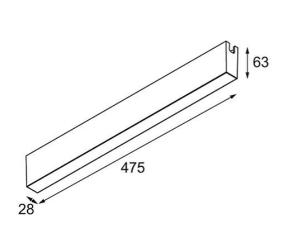

| Date     |  |
|----------|--|
| Customer |  |
| Project  |  |
| Гуре     |  |

LED Driver Constant Voltage 48V Surface (For Surface Mounting) 100W Black Structure

| Specifications |  |
|----------------|--|
| Material       |  |

| Material                        | 13453332         |
|---------------------------------|------------------|
| Lamp Included                   | No               |
| Number of Light<br>Sources      | 0                |
| Input Voltage                   | 230V             |
| Electrical Class                | 1                |
| IP Rating                       | 20               |
| Glow wire rating (°C)           | 960              |
| Indoor/Outdoor                  | Indoor           |
| Mounting                        | Surface          |
| Adjustability                   | Not Applicable   |
| Primary Colour & Primary Finish | Black, Structure |
| Gross weight (g)                | 1133.0           |