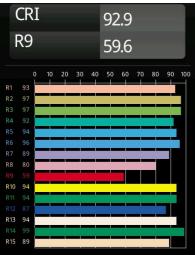

## TM30 & CRI diagram

13451232 LED

| Specifications    |  |
|-------------------|--|
| Material          |  |
| Light Source Type |  |
| LED Tura          |  |

| 3                                 |                      |
|-----------------------------------|----------------------|
| LED Type                          | PISTA LINEAR (FLAPS) |
| LED technology                    | LED flexible PCB     |
| CRI                               | Min. 90              |
| Colour Temperature                | 2700K                |
| Lifetime                          | L80B10 @50,000 Hours |
| Lamp Included                     | Yes                  |
| Number of Light<br>Sources        | 1                    |
| CIE flux code                     | 68 93 99 100 45      |
| Binning (SDCM)                    | 3                    |
| Light Direction                   | Down                 |
| Optic                             | Reflector            |
| Input Voltage                     | 48Vdc                |
| Luminaire power (W)               | 25.5                 |
| Electrical Class                  | III                  |
| IP Rating                         | 20                   |
| Glow wire rating (°C)             | 960                  |
| Dimming Protocol                  | DALI                 |
| DALI Standard                     | DALI version-1       |
| Indoor/Outdoor                    | Indoor               |
| Application                       | Ceiling, Wall        |
| Adjustability                     | Not Applicable       |
| Distance to Lighted<br>Object (m) | 0,1                  |
| Primary Colour & Primary Finish   | Black, Structure     |
| Gross weight (g)                  | 1451.0               |
| Delivered lumens (Im)             | 1093                 |
| Efficacy (Im/W)                   | 42                   |
| Glare rating                      | 14                   |