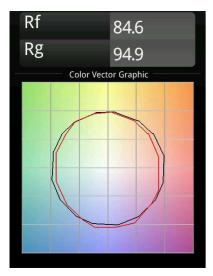

## TM30 & CRI diagram

13451232 LED

| Specifications    |  |
|-------------------|--|
| Material          |  |
| Light Source Type |  |
| LED Tura          |  |

| 3                                 |                      |
|-----------------------------------|----------------------|
| LED Type                          | PISTA LINEAR (FLAPS) |
| LED technology                    | LED flexible PCB     |
| CRI                               | Min. 90              |
| Colour Temperature                | 2700K                |
| Lifetime                          | L80B10 @50,000 Hours |
| Lamp Included                     | Yes                  |
| Number of Light<br>Sources        | 1                    |
| CIE flux code                     | 68 93 99 100 45      |
| Binning (SDCM)                    | 3                    |
| Light Direction                   | Down                 |
| Optic                             | Reflector            |
| Input Voltage                     | 48Vdc                |
| Luminaire power (W)               | 25.5                 |
| Electrical Class                  | III                  |
| IP Rating                         | 20                   |
| Glow wire rating (°C)             | 960                  |
| Dimming Protocol                  | DALI                 |
| DALI Standard                     | DALI version-1       |
| Indoor/Outdoor                    | Indoor               |
| Application                       | Ceiling, Wall        |
| Adjustability                     | Not Applicable       |
| Distance to Lighted<br>Object (m) | 0,1                  |
| Primary Colour & Primary Finish   | Black, Structure     |
| Gross weight (g)                  | 1451.0               |
| Delivered lumens (Im)             | 1093                 |
| Efficacy (Im/W)                   | 42                   |
| Glare rating                      | 14                   |