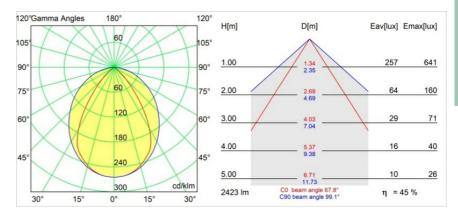

## Light distribution & beam diagram

13451232 LED

| Specifications    |  |
|-------------------|--|
| Material          |  |
| Light Source Type |  |
| LED Tura          |  |

| 3                                 |                      |
|-----------------------------------|----------------------|
| LED Type                          | PISTA LINEAR (FLAPS) |
| LED technology                    | LED flexible PCB     |
| CRI                               | Min. 90              |
| Colour Temperature                | 2700K                |
| Lifetime                          | L80B10 @50,000 Hours |
| Lamp Included                     | Yes                  |
| Number of Light<br>Sources        | 1                    |
| CIE flux code                     | 68 93 99 100 45      |
| Binning (SDCM)                    | 3                    |
| Light Direction                   | Down                 |
| Optic                             | Reflector            |
| Input Voltage                     | 48Vdc                |
| Luminaire power (W)               | 25.5                 |
| Electrical Class                  | III                  |
| IP Rating                         | 20                   |
| Glow wire rating (°C)             | 960                  |
| Dimming Protocol                  | DALI                 |
| DALI Standard                     | DALI version-1       |
| Indoor/Outdoor                    | Indoor               |
| Application                       | Ceiling, Wall        |
| Adjustability                     | Not Applicable       |
| Distance to Lighted<br>Object (m) | 0,1                  |
| Primary Colour & Primary Finish   | Black, Structure     |
| Gross weight (g)                  | 1451.0               |
| Delivered lumens (Im)             | 1093                 |
| Efficacy (Im/W)                   | 42                   |
| Glare rating                      | 14                   |