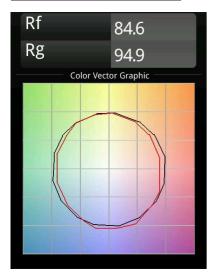

Specifications

| Specifications                    |                      |
|-----------------------------------|----------------------|
| Material                          | 13450032             |
| Light Source Type                 | LED                  |
| LED Type                          | PISTA LINEAR (FLAPS) |
| LED technology                    | LED flexible PCB     |
| CRI                               | Min. 90              |
| Colour Temperature                | 2700K                |
| Lifetime                          | L80B10 @50,000 Hours |
| Lamp Included                     | Yes                  |
| Number of Light<br>Sources        | 1                    |
| CIE flux code                     | 68 93 99 100 45      |
| Binning (SDCM)                    | 3                    |
| Light Direction                   | Down                 |
| Optic                             | Lens                 |
| Input Voltage                     | 48Vdc                |
| Luminaire power (W)               | 8.5                  |
| Electrical Class                  | Ш                    |
| IP Rating                         | 20                   |
| Glow wire rating (°C)             | 960                  |
| Dimming Protocol                  | 1-10V                |
| Indoor/Outdoor                    | Indoor               |
| Application                       | Ceiling, Wall        |
| Adjustability                     | Not Applicable       |
| Distance to Lighted<br>Object (m) | 0,1                  |
| Primary Colour & Primary Finish   | Black, Structure     |
| Gross weight (g)                  | 647.0                |
| Delivered lumens (Im)             | 365                  |

## TM30 & CRI diagram