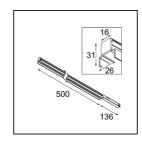

## FFD\_Pista Linear Light Flaps Track 48V 636 1x LED 2700K 1-10V DI Black Structure

Pista is the ultimate in modern aesthetics that introduces thinner and slimmer magnetic track rails, ever smaller light fixtures and ultra-thin cables. Designers can play with different modules on single or multiple track rails in different lengths and colours. The geometrical possibilities are endless.

Specifications

| Specifications                    |                      |
|-----------------------------------|----------------------|
| Material                          | 13450032             |
| Light Source Type                 | LED                  |
| LED Type                          | PISTA LINEAR (FLAPS) |
| LED technology                    | LED flexible PCB     |
| CRI                               | Min. 90              |
| Colour Temperature                | 2700K                |
| Lifetime                          | L80B10 @50,000 Hours |
| Lamp Included                     | Yes                  |
| Number of Light<br>Sources        | 1                    |
| CIE flux code                     | 68 93 99 100 45      |
| Binning (SDCM)                    | 3                    |
| Light Direction                   | Down                 |
| Optic                             | Lens                 |
| Input Voltage                     | 48Vdc                |
| Luminaire power (W)               | 8.5                  |
| Electrical Class                  | Ш                    |
| IP Rating                         | 20                   |
| Glow wire rating (°C)             | 960                  |
| Dimming Protocol                  | 1-10V                |
| Indoor/Outdoor                    | Indoor               |
| Application                       | Ceiling, Wall        |
| Adjustability                     | Not Applicable       |
| Distance to Lighted<br>Object (m) | 0,1                  |
| Primary Colour & Primary Finish   | Black, Structure     |
| Gross weight (g)                  | 647.0                |
| Delivered lumens (Im)             | 365                  |