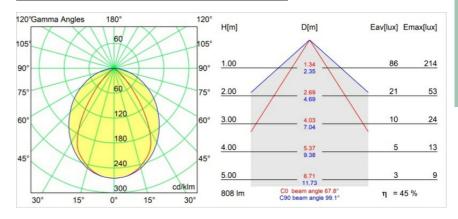

| Not Applicable       |
| Distance to Lighted<br>Object (m) | 0,1                  |
| Primary Colour & Primary Finish   | Black, Structure     |
| Gross weight (g)                  | 647.0                |
| Delivered lumens (Im)             | 365                  |

Remark

Efficacy (Im/W)

Glare rating

• 3500K and 4000K on request

42

16

- This black Track 48V linear module comes with a black track adapter. Exceptions are only possible on request.
- This Track 48V luminaire can not be used in the upper part of a Pista Track 48V Profile Suspended Up/Down.
- This is not a complete product. Pista track 48V system required.
- For installations without dimmer, it is recommended to use 1-10 V luminaires.







## TM30 & CRI diagram





## Light distribution & beam diagram