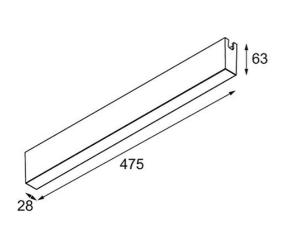

| Date     |  |
|----------|--|
| Customer |  |
| Project  |  |
| Туре     |  |

LED Driver Constant Voltage 48V Surface (For Suspended Mounting) 150W (Incl. Black Power Feed Cable 2000)

Black Structure

| Speci | ficati | ons |
|-------|--------|-----|
|       |        |     |

| Material                        | 13418932         |
|---------------------------------|------------------|
| Lamp Included                   | No               |
| Number of Light<br>Sources      | 0                |
| Input Voltage                   | 230V             |
| Electrical Class                | I                |
| IP Rating                       | 20               |
| Glow wire rating (°C)           | 960              |
| Indoor/Outdoor                  | Indoor           |
| Mounting                        | Surface          |
| Adjustability                   | Not Applicable   |
| Primary Colour & Primary Finish | Black, Structure |
| Gross weight (g)                | 1534.0           |