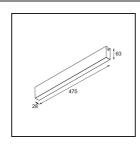

| Date     |  |
|----------|--|
| Customer |  |
| Project  |  |
| Туре     |  |

LED Driver Constant Voltage 48V Surface (For Suspended Mounting) 150W (Incl. Black Power Feed Cable 2000)

White Structure

## Specifications

| I                               |                  |
|---------------------------------|------------------|
| Material                        | 13418909         |
| Lamp Included                   | No               |
| Number of Light<br>Sources      | 0                |
| Input Voltage                   | 230V             |
| Electrical Class                | I                |
| IP Rating                       | 20               |
| Glow wire rating (°C)           | 960              |
| Indoor/Outdoor                  | Indoor           |
| Mounting                        | Surface          |
| Adjustability                   | Not Applicable   |
| Primary Colour & Primary Finish | White, Structure |
| Gross weight (g)                | 1534.0           |