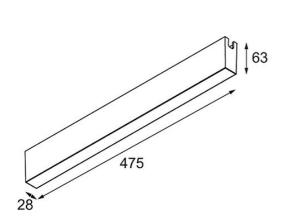

| Date     |  |
|----------|--|
| Customer |  |
| Project  |  |
| Туре     |  |

LED Driver Constant Voltage 48V Surface (For Suspended Mounting) 150W (Incl. Black Power Feed Cable 2000)

White Structure

## Specifications

| I                               |                  |
|---------------------------------|------------------|
| Material                        | 13418909         |
| Lamp Included                   | No               |
| Number of Light<br>Sources      | 0                |
| Input Voltage                   | 230V             |
| Electrical Class                | I                |
| IP Rating                       | 20               |
| Glow wire rating (°C)           | 960              |
| Indoor/Outdoor                  | Indoor           |
| Mounting                        | Surface          |
| Adjustability                   | Not Applicable   |
| Primary Colour & Primary Finish | White, Structure |
| Gross weight (g)                | 1534.0           |