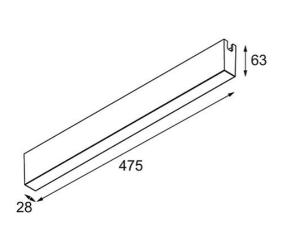

| ate      |  |
|----------|--|
| customer |  |
| roject   |  |
| уре      |  |
|          |  |

LED Driver Constant Voltage 48V Surface (For Surface Mounting) 150W White Structure

| Specij   | ications |  |
|----------|----------|--|
| Material |          |  |