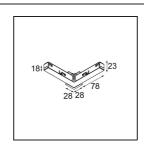

| ate      |  |
|----------|--|
| customer |  |
| roject   |  |
| уре      |  |
|          |  |

 $\textit{Track 48V Connection 90} \ \textit{Electrical/Mechanical (For Suspended Mounting) Inside White Structure}$ 

| Specifications                  |                  |  |
|---------------------------------|------------------|--|
| Material                        | 13418609         |  |
| Lamp Included                   | No               |  |
| Number of Light<br>Sources      | 0                |  |
| Input Voltage                   | 48Vdc            |  |
| Electrical Class                | III              |  |
| IP Rating                       | 20               |  |
| Glow wire rating (°C)           | 960              |  |
| Indoor/Outdoor                  | Indoor           |  |
| Adjustability                   | Not Applicable   |  |
| Primary Colour & Primary Finish | White, Structure |  |
| Gross weight (g)                | 88.0             |  |