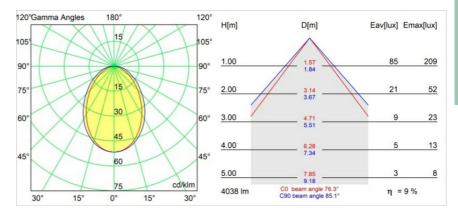

## Light distribution & beam diagram

| Specifications                  |                                                                                                                                                                                                                                                                                                                                        |
|---------------------------------|----------------------------------------------------------------------------------------------------------------------------------------------------------------------------------------------------------------------------------------------------------------------------------------------------------------------------------------|
| Material                        | 13417432                                                                                                                                                                                                                                                                                                                               |
| Light Source Type               | LED                                                                                                                                                                                                                                                                                                                                    |
| LED Type                        | PISTA LINEAR (FLAPS)                                                                                                                                                                                                                                                                                                                   |
| LED technology                  | LED flexible PCB                                                                                                                                                                                                                                                                                                                       |
| CRI                             | Min. 90                                                                                                                                                                                                                                                                                                                                |
| Colour Temperature              | 2700K                                                                                                                                                                                                                                                                                                                                  |
| Lifetime                        | L80B10 @50,000 Hours                                                                                                                                                                                                                                                                                                                   |
| Lamp Included                   | Yes                                                                                                                                                                                                                                                                                                                                    |
| Number of Light<br>Sources      | 1                                                                                                                                                                                                                                                                                                                                      |
| Binning (SDCM)                  | 3                                                                                                                                                                                                                                                                                                                                      |
| Light Direction                 | Down                                                                                                                                                                                                                                                                                                                                   |
| Input Voltage                   | 48Vdc                                                                                                                                                                                                                                                                                                                                  |
| Luminaire power (W)             | 42.5                                                                                                                                                                                                                                                                                                                                   |
| Electrical Class                | III                                                                                                                                                                                                                                                                                                                                    |
| IP Rating                       | 20                                                                                                                                                                                                                                                                                                                                     |
| Glow wire rating (°C)           | 960                                                                                                                                                                                                                                                                                                                                    |
| Dimming Protocol                | DALI                                                                                                                                                                                                                                                                                                                                   |
| DALI Standard                   | DALI version-1                                                                                                                                                                                                                                                                                                                         |
| Indoor/Outdoor                  | Indoor                                                                                                                                                                                                                                                                                                                                 |
| Application                     | Ceiling, Wall                                                                                                                                                                                                                                                                                                                          |
| Adjustability                   | Not Applicable                                                                                                                                                                                                                                                                                                                         |
| Distance to Lighted Object (m)  | 0,1                                                                                                                                                                                                                                                                                                                                    |
| Primary Colour & Primary Finish | Black, Structure                                                                                                                                                                                                                                                                                                                       |
| Gross weight (g)                | 2010.0                                                                                                                                                                                                                                                                                                                                 |
| Delivered lumens (Im)           | 403                                                                                                                                                                                                                                                                                                                                    |
| Efficacy (Im/W)                 | 9                                                                                                                                                                                                                                                                                                                                      |
| Glare rating                    | 20                                                                                                                                                                                                                                                                                                                                     |
| Remark                          | <ul> <li>3500K and 4000K on request</li> <li>This black Track 48V linear module comes with a black track adapter. Exceptions are only possible on request.</li> <li>This is not a complete product. Pista track 48V system required.</li> <li>For installations without dimmer, it is recommended to use 1-10 V luminaires.</li> </ul> |