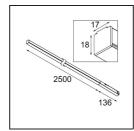

| Pate     |
|----------|
| Customer |
| Project  |
| уре      |

## FFD\_Pista Linear Nightlight Track 48V 2636 1x LED 2700K DALI Black Structure

Pista is the ultimate in modern aesthetics that introduces thinner and slimmer magnetic track rails, ever smaller light fixtures and ultra-thin cables. Designers can play with different modules on single or multiple track rails in different lengths and colours. The geometrical possibilities are endless.





| Specifications                  |                                                                                                                                                                                                                                                                                                                                        |
|---------------------------------|----------------------------------------------------------------------------------------------------------------------------------------------------------------------------------------------------------------------------------------------------------------------------------------------------------------------------------------|
| Material                        | 13417432