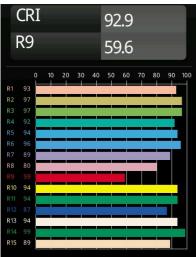

## TM30 & CRI diagram

| Specifications                  |                                                                                                                                                                                                                                                                                                                                        |
|---------------------------------|----------------------------------------------------------------------------------------------------------------------------------------------------------------------------------------------------------------------------------------------------------------------------------------------------------------------------------------|
| Material                        | 13417432                                                                                                                                                                                                                                                                                                                               |
| Light Source Type               | LED                                                                                                                                                                                                                                                                                                                                    |
| LED Type                        | PISTA LINEAR (FLAPS)                                                                                                                                                                                                                                                                                                                   |
| LED technology                  | LED flexible PCB                                                                                                                                                                                                                                                                                                                       |
| CRI                             | Min. 90                                                                                                                                                                                                                                                                                                                                |
| Colour Temperature              | 2700K                                                                                                                                                                                                                                                                                                                                  |
| Lifetime                        | L80B10 @50,000 Hours                                                                                                                                                                                                                                                                                                                   |
| Lamp Included                   | Yes                                                                                                                                                                                                                                                                                                                                    |
| Number of Light<br>Sources      | 1                                                                                                                                                                                                                                                                                                                                      |
| Binning (SDCM)                  | 3                                                                                                                                                                                                                                                                                                                                      |
| Light Direction                 | Down                                                                                                                                                                                                                                                                                                                                   |
| Input Voltage                   | 48Vdc                                                                                                                                                                                                                                                                                                                                  |
| Luminaire power (W)             | 42.5                                                                                                                                                                                                                                                                                                                                   |
| Electrical Class                | III                                                                                                                                                                                                                                                                                                                                    |
| IP Rating                       | 20                                                                                                                                                                                                                                                                                                                                     |
| Glow wire rating (°C)           | 960                                                                                                                                                                                                                                                                                                                                    |
| Dimming Protocol                | DALI                                                                                                                                                                                                                                                                                                                                   |
| DALI Standard                   | DALI version-1                                                                                                                                                                                                                                                                                                                         |
| Indoor/Outdoor                  | Indoor                                                                                                                                                                                                                                                                                                                                 |
| Application                     | Ceiling, Wall                                                                                                                                                                                                                                                                                                                          |
| Adjustability                   | Not Applicable                                                                                                                                                                                                                                                                                                                         |
| Distance to Lighted Object (m)  | 0,1                                                                                                                                                                                                                                                                                                                                    |
| Primary Colour & Primary Finish | Black, Structure                                                                                                                                                                                                                                                                                                                       |
| Gross weight (g)                | 2010.0                                                                                                                                                                                                                                                                                                                                 |
| Delivered lumens (Im)           | 403                                                                                                                                                                                                                                                                                                                                    |
| Efficacy (Im/W)                 | 9                                                                                                                                                                                                                                                                                                                                      |
| Glare rating                    | 20                                                                                                                                                                                                                                                                                                                                     |
| Remark                          | <ul> <li>3500K and 4000K on request</li> <li>This black Track 48V linear module comes with a black track adapter. Exceptions are only possible on request.</li> <li>This is not a complete product. Pista track 48V system required.</li> <li>For installations without dimmer, it is recommended to use 1-10 V luminaires.</li> </ul> |