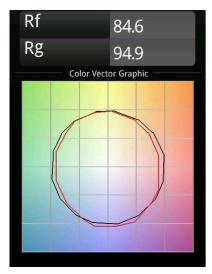

|
| Glare rating                    | 20                                                                                                                                                                                                                                                                                                                                     |
| Remark                          | <ul> <li>3500K and 4000K on request</li> <li>This black Track 48V linear module comes with a black track adapter. Exceptions are only possible on request.</li> <li>This is not a complete product. Pista track 48V system required.</li> <li>For installations without dimmer, it is recommended to use 1-10 V luminaires.</li> </ul> |



## TM30 & CRI diagram





## Light distribution & beam diagram