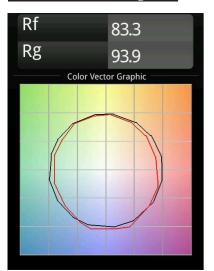

|
| Glare rating                       | 20                                                                                                                                                                                                                                                                                                                                     |
| Remark                             | <ul> <li>3500K and 4000K on request</li> <li>This black Track 48V linear module comes with a black track adapter. Exceptions are only possible on request.</li> <li>This is not a complete product. Pista track 48V system required.</li> <li>For installations without dimmer, it is recommended to use 1-10 V luminaires.</li> </ul> |



## TM30 & CRI diagram





## Light distribution & beam diagram