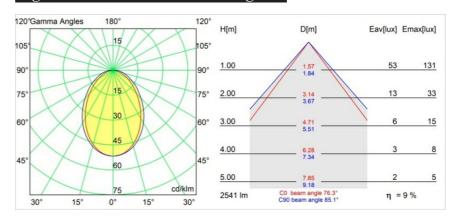

## Light distribution & beam diagram

| Spacifications                     |                                                                                                                                                                                                                                                                                                                                        |
|------------------------------------|----------------------------------------------------------------------------------------------------------------------------------------------------------------------------------------------------------------------------------------------------------------------------------------------------------------------------------------|
| Specifications                     | 13415732                                                                                                                                                                                                                                                                                                                               |
| Light Source Type                  | LED                                                                                                                                                                                                                                                                                                                                    |
|                                    | PISTA LINEAR (FLAPS)                                                                                                                                                                                                                                                                                                                   |
| LED Type                           | LED flexible PCB                                                                                                                                                                                                                                                                                                                       |
| LED technology<br>CRI              | Min. 90                                                                                                                                                                                                                                                                                                                                |
|                                    |                                                                                                                                                                                                                                                                                                                                        |
| Colour Temperature                 | 3000K                                                                                                                                                                                                                                                                                                                                  |
| Lifetime                           | L80B10 @50,000 Hours                                                                                                                                                                                                                                                                                                                   |
| Lamp Included                      | Yes                                                                                                                                                                                                                                                                                                                                    |
| Number of Light<br>Sources         | 1                                                                                                                                                                                                                                                                                                                                      |
| Binning (SDCM)                     | 3                                                                                                                                                                                                                                                                                                                                      |
| Input Voltage                      | 48Vdc                                                                                                                                                                                                                                                                                                                                  |
| Luminaire power (W)                | 25.5                                                                                                                                                                                                                                                                                                                                   |
| Electrical Class                   |                                                                                                                                                                                                                                                                                                                                        |
| IP Rating                          | 20                                                                                                                                                                                                                                                                                                                                     |
| Glow wire rating (°C)              | 960                                                                                                                                                                                                                                                                                                                                    |
| Dimming Protocol                   | Non-Dim                                                                                                                                                                                                                                                                                                                                |
| Indoor/Outdoor                     | Indoor                                                                                                                                                                                                                                                                                                                                 |
| Application                        | Ceiling, Wall                                                                                                                                                                                                                                                                                                                          |
| Adjustability                      | Not Applicable                                                                                                                                                                                                                                                                                                                         |
| Distance to Lighted<br>Object (m)  | 0,1                                                                                                                                                                                                                                                                                                                                    |
| Primary Colour &<br>Primary Finish | Black, Structure                                                                                                                                                                                                                                                                                                                       |
| Gross weight (g)                   | 678.0                                                                                                                                                                                                                                                                                                                                  |
| Delivered lumens (Im)              | 253                                                                                                                                                                                                                                                                                                                                    |
| Efficacy (Im/W)                    | 9                                                                                                                                                                                                                                                                                                                                      |
| Glare rating                       | 20                                                                                                                                                                                                                                                                                                                                     |
| Remark                             | <ul> <li>3500K and 4000K on request</li> <li>This black Track 48V linear module comes with a black track adapter. Exceptions are only possible on request.</li> <li>This is not a complete product. Pista track 48V system required.</li> <li>For installations without dimmer, it is recommended to use 1-10 V luminaires.</li> </ul> |