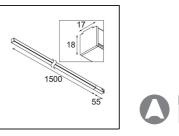

| Date     |  |
|----------|--|
| Customer |  |
| Project  |  |

Туре

## FFD\_Pista Linear Nightlight Track 48V 1555 1x LED 3000K Non-Dim Black Structure

Pista is the ultimate in modern aesthetics that introduces thinner and slimmer magnetic track rails, ever smaller light fixtures and ultra-thin cables. Designers can play with different modules on single or multiple track rails in different lengths and colours. The geometrical possibilities are endless.



| Spacifications                     |                                                                                                                                                                                                                                                                                                                                        |
|------------------------------------|----------------------------------------------------------------------------------------------------------------------------------------------------------------------------------------------------------------------------------------------------------------------------------------------------------------------------------------|
| Specifications                     | 13415732