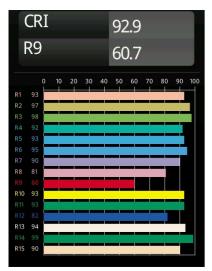

## TM30 & CRI diagram

| Spacifications                     |                                                                                                                                                                                                                                                                                                                                        |
|------------------------------------|----------------------------------------------------------------------------------------------------------------------------------------------------------------------------------------------------------------------------------------------------------------------------------------------------------------------------------------|
| Specifications                     | 13415732                                                                                                                                                                                                                                                                                                                               |
| Light Source Type                  | LED                                                                                                                                                                                                                                                                                                                                    |
|                                    | PISTA LINEAR (FLAPS)                                                                                                                                                                                                                                                                                                                   |
| LED Type                           | LED flexible PCB                                                                                                                                                                                                                                                                                                                       |
| LED technology<br>CRI              | Min. 90                                                                                                                                                                                                                                                                                                                                |
|                                    |                                                                                                                                                                                                                                                                                                                                        |
| Colour Temperature                 | 3000K                                                                                                                                                                                                                                                                                                                                  |
| Lifetime                           | L80B10 @50,000 Hours                                                                                                                                                                                                                                                                                                                   |
| Lamp Included                      | Yes                                                                                                                                                                                                                                                                                                                                    |
| Number of Light<br>Sources         | 1                                                                                                                                                                                                                                                                                                                                      |
| Binning (SDCM)                     | 3                                                                                                                                                                                                                                                                                                                                      |
| Input Voltage                      | 48Vdc                                                                                                                                                                                                                                                                                                                                  |
| Luminaire power (W)                | 25.5                                                                                                                                                                                                                                                                                                                                   |
| Electrical Class                   |                                                                                                                                                                                                                                                                                                                                        |
| IP Rating                          | 20                                                                                                                                                                                                                                                                                                                                     |
| Glow wire rating (°C)              | 960                                                                                                                                                                                                                                                                                                                                    |
| Dimming Protocol                   | Non-Dim                                                                                                                                                                                                                                                                                                                                |
| Indoor/Outdoor                     | Indoor                                                                                                                                                                                                                                                                                                                                 |
| Application                        | Ceiling, Wall                                                                                                                                                                                                                                                                                                                          |
| Adjustability                      | Not Applicable                                                                                                                                                                                                                                                                                                                         |
| Distance to Lighted<br>Object (m)  | 0,1                                                                                                                                                                                                                                                                                                                                    |
| Primary Colour &<br>Primary Finish | Black, Structure                                                                                                                                                                                                                                                                                                                       |
| Gross weight (g)                   | 678.0                                                                                                                                                                                                                                                                                                                                  |
| Delivered lumens (Im)              | 253                                                                                                                                                                                                                                                                                                                                    |
| Efficacy (Im/W)                    | 9                                                                                                                                                                                                                                                                                                                                      |
| Glare rating                       | 20                                                                                                                                                                                                                                                                                                                                     |
| Remark                             | <ul> <li>3500K and 4000K on request</li> <li>This black Track 48V linear module comes with a black track adapter. Exceptions are only possible on request.</li> <li>This is not a complete product. Pista track 48V system required.</li> <li>For installations without dimmer, it is recommended to use 1-10 V luminaires.</li> </ul> |